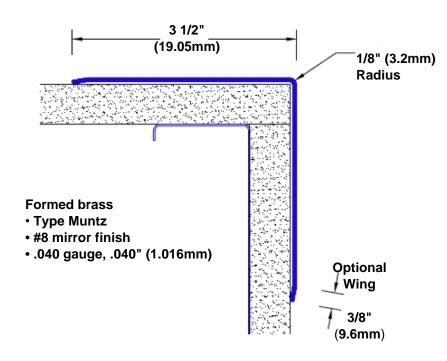

## **Brass Corner Guard** 84" x 3 1/2" x 3 1/2" x 90°

## Features:

- · Custom lengths, angles and wing sizes
- Available with 3/4" (19) radius
- Type Muntz brass
- Stock lengths: 4' (1219mm) & 8' (2438mm)