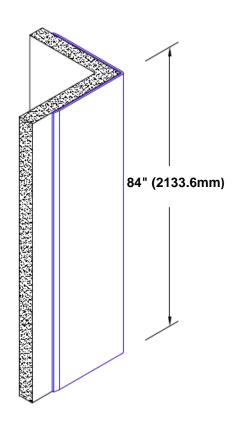

## **Brass Corner Guard** 84" x 3 1/2" x 3 1/2" x 90°

## Features:

- · Custom lengths, angles and wing sizes
- Available with 3/4" (19) radius
- Type Muntz brass
- Stock lengths: 4' (1219mm) & 8' (2438mm)