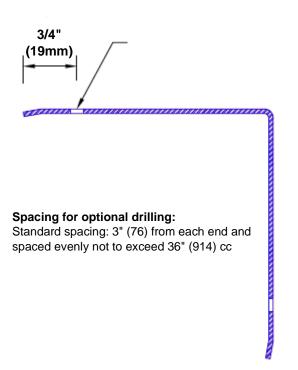

## Features:

- · Custom lengths, angles and wing sizes
- Available with 3/4" (19) radius
- Type Muntz brass
- Stock lengths: 4' (1219mm) & 8' (2438mm)

## **Mounting Options:**

 Standard mounting

Adhesive:

Construction adhesive supplied separately

 Optional mounting Standard Drilling:

> Clearance holes for #8 fastener wood screw.

Countersunk

Drilling: