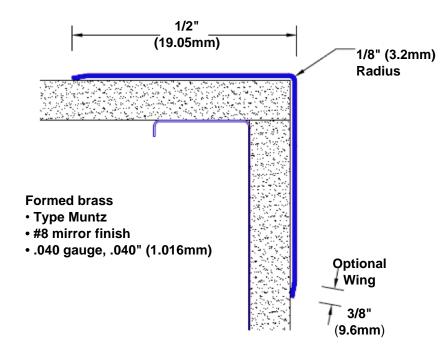

## Brass Corner Guard 94" x 1/2" x 1/2" x 90°

## Features:

- · Custom lengths, angles and wing sizes
- Available with 3/4" (19) radius
- Type Muntz brass
- Stock lengths: 4' (1219mm) & 8' (2438mm)