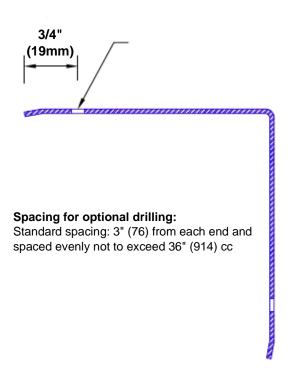

## Features:

- · Custom lengths, angles and wing sizes
- Available with 3/4" (19) radius
- Type Muntz brass
- Stock lengths: 4' (1219mm) & 8' (2438mm)

## **Mounting Options:**

Standard mounting
Adhesive:

Adhesive:

Construction adhesive supplied separately

Optional mounting Standard

Drilling:

Clearance holes for #8 fastener wood screw.

Countersunk

Drilling:

#8 x 1 1/4" (31.75mm) oval head wood screw supplied separately as required.

Tel: 800-516-4036 www.t

Fax: 952-303-3773

www.thecornerguardstore.com

sales@thecornerguardstore.com