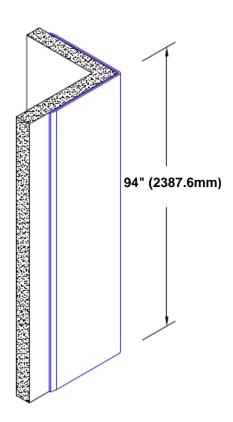

## Brass Corner Guard 94" x 1/2" x 1/2" x 90°

## Features:

- · Custom lengths, angles and wing sizes
- Available with 3/4" (19) radius
- Type Muntz brass
- Stock lengths: 4' (1219mm) & 8' (2438mm)