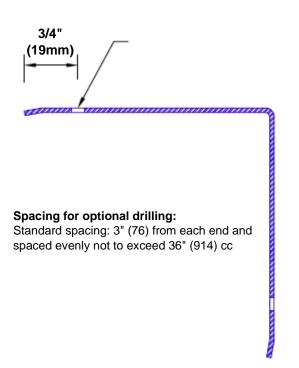

## Features:

- · Custom lengths, angles and wing sizes
- Available with 3/4" (19) radius
- Type Muntz brass
- Stock lengths: 4' (1219mm) & 8' (2438mm)

## **Mounting Options:**

 Standard mounting

Adhesive:

Construction adhesive supplied separately

 Optional mounting Standard Drilling:

> Clearance holes for #8 fastener wood screw.

Countersunk

Drilling:

#8 x 1 1/4" (31.75mm) oval head wood screw supplied separately as required.

Tel: 800-516-4036

www.thecornerguardstore.com

Fax: 952-303-3773 sales@thecornerguardstore.com