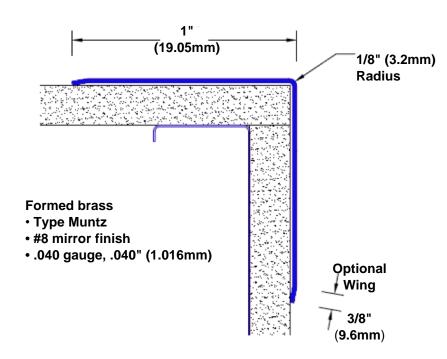

## **Brass Corner Guard** 94" x 1" x 1" x 90°

## Features:

- · Custom lengths, angles and wing sizes
- Available with 3/4" (19) radius
- Type Muntz brass
- Stock lengths: 4' (1219mm) & 8' (2438mm)