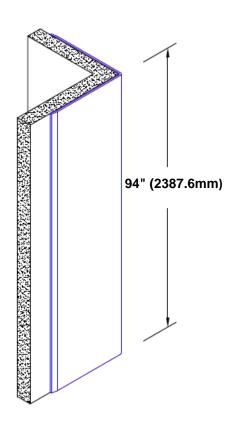

## **TheCornerGuardStore**

## **Brass Corner Guard** 94" x 1" x 1" x 90°



## Features:

- · Custom lengths, angles and wing sizes
- Available with 3/4" (19) radius
- Type Muntz brass
- Stock lengths: 4' (1219mm) & 8' (2438mm)

## **Mounting Options:**

 Standard mounting

Adhesive:

Construction adhesive supplied separately

 Optional mounting Standard Drilling:

> Clearance holes for #8 fastener wood screw.

Countersunk

Drilling:

#8 x 1 1/4" (31.75mm) oval head wood screw supplied separately as required.







Tel: 800-516-4036

www.thecornerguardstore.com

Fax: 952-303-3773 sales@thecornerguardstore.com