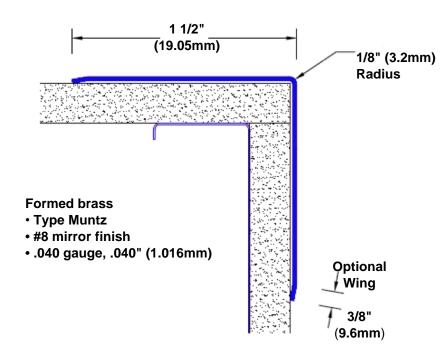

## Brass Corner Guard 94" x 1 1/2" x 1 1/2" x 90°

## Features:

- · Custom lengths, angles and wing sizes
- Available with 3/4" (19) radius
- Type Muntz brass
- Stock lengths: 4' (1219mm) & 8' (2438mm)