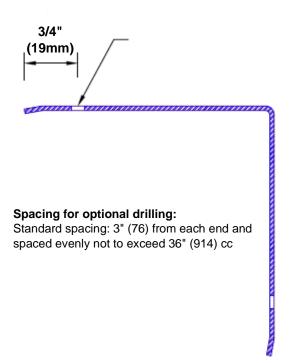

## **Mounting Options:**

Standard mounting
Adhesive:

Adhesive:

Construction adhesive supplied separately

 Optional mounting Standard

Drilling:

Clearance holes for #8 fastener wood screw.

Countersunk

Drilling:

#8 x 1 1/4" (31.75mm) oval head wood screw supplied separately as required.

Tel: 800-516-4036

Fax: 952-303-3773

www.thecornerguardstore.com

sales@thecornerguardstore.com