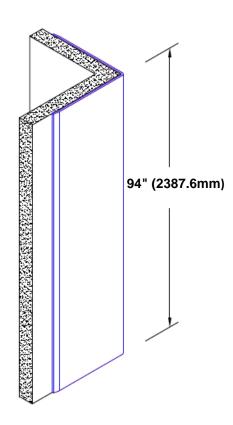

## Brass Corner Guard 94" x 1 1/2" x 1 1/2" x 90°

## Features:

- · Custom lengths, angles and wing sizes
- Available with 3/4" (19) radius
- Type Muntz brass
- Stock lengths: 4' (1219mm) & 8' (2438mm)