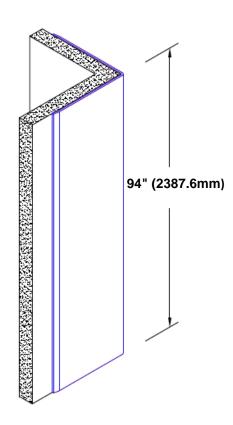

## **Brass Corner Guard** 94" x 2" x 2" x 90°

## Features:

- · Custom lengths, angles and wing sizes
- Available with 3/4" (19) radius
- Type Muntz brass
- Stock lengths: 4' (1219mm) & 8' (2438mm)