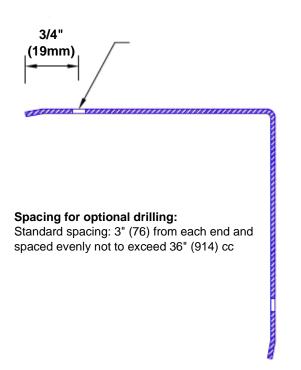

## Features:

- · Custom lengths, angles and wing sizes
- Available with 3/4" (19) radius
- Type Muntz brass
- Stock lengths: 4' (1219mm) & 8' (2438mm)

## **Mounting Options:**

 Standard mounting

Adhesive:

Construction adhesive supplied separately

 Optional mounting Standard Drilling:

> Clearance holes for #8 fastener wood screw.

Countersunk

Drilling: