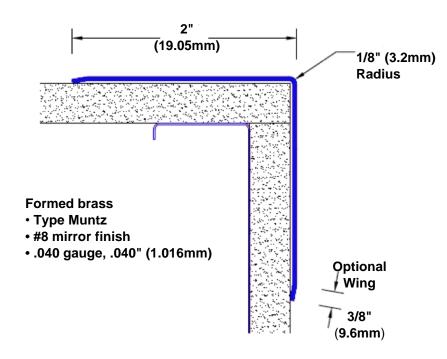

## **Brass Corner Guard** 94" x 2" x 2" x 90°

## Features:

- · Custom lengths, angles and wing sizes
- Available with 3/4" (19) radius
- Type Muntz brass
- Stock lengths: 4' (1219mm) & 8' (2438mm)

## **Mounting Options:**

 Standard mounting

Adhesive:

Construction adhesive supplied separately

 Optional mounting Standard Drilling:

> Clearance holes for #8 fastener wood screw.

Countersunk

Drilling: