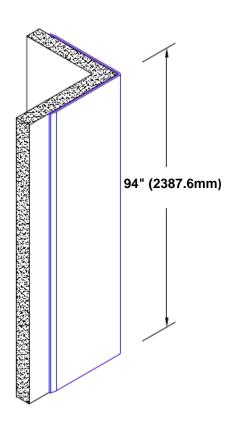

## **Brass Corner Guard** 94" x 2 1/2" x 2 1/2" x 90°

## Features:

- · Custom lengths, angles and wing sizes
- Available with 3/4" (19) radius
- Type Muntz brass
- Stock lengths: 4' (1219mm) & 8' (2438mm)