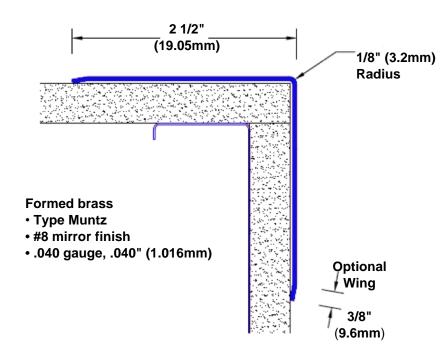

## **Brass Corner Guard** 94" x 2 1/2" x 2 1/2" x 90°

## Features:

- · Custom lengths, angles and wing sizes
- Available with 3/4" (19) radius
- Type Muntz brass
- Stock lengths: 4' (1219mm) & 8' (2438mm)