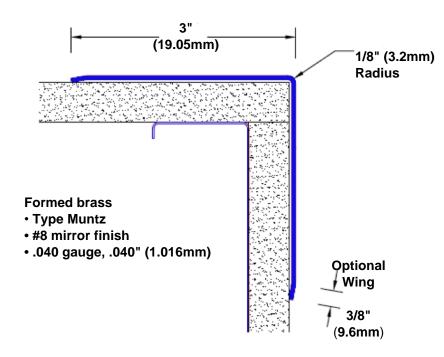

## **Brass Corner Guard 94"** x **3"** x **90°**

## Features:

- · Custom lengths, angles and wing sizes
- Available with 3/4" (19) radius
- Type Muntz brass
- Stock lengths: 4' (1219mm) & 8' (2438mm)