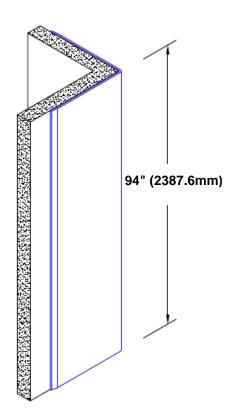

## **Brass Corner Guard 94"** x **3"** x **90°**

## Features:

- · Custom lengths, angles and wing sizes
- Available with 3/4" (19) radius
- Type Muntz brass
- Stock lengths: 4' (1219mm) & 8' (2438mm)