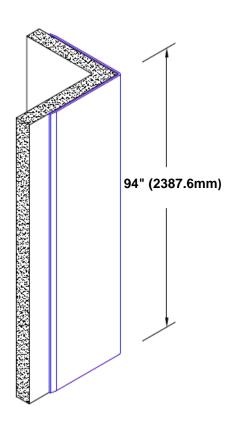

## Brass Corner Guard 94" x 3 1/2" x 3 1/2" x 90°

## Features:

- · Custom lengths, angles and wing sizes
- Available with 3/4" (19) radius
- Type Muntz brass
- Stock lengths: 4' (1219mm) & 8' (2438mm)