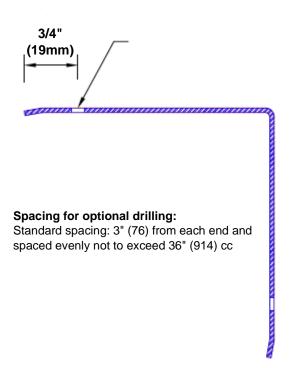

## **Mounting Options:**

Standard mounting
Adhesive:

Adhesive:

Construction adhesive supplied separately

Optional mounting Standard

Drilling:

Clearance holes for #8 fastener wood screw.

Countersunk

Drilling:

#8 x 1 1/4" (31.75mm) oval head wood screw supplied separately as required.

Tel: 800-516-4036 Fax: 952-303-3773

300-516-4036 <u>www.thecornerguardstore.com</u>