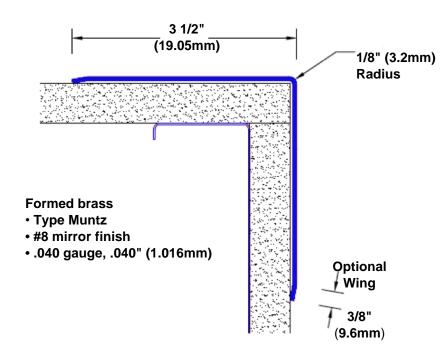

## Brass Corner Guard 94" x 3 1/2" x 3 1/2" x 90°

## Features:

- · Custom lengths, angles and wing sizes
- Available with 3/4" (19) radius
- Type Muntz brass
- Stock lengths: 4' (1219mm) & 8' (2438mm)

## **Mounting Options:**

Standard mounting
Adhesive:

Adhesive:

Construction adhesive supplied separately

Optional mounting Standard

Drilling:

Clearance holes for #8 fastener wood screw.

Countersunk

Drilling:

#8 x 1 1/4" (31.75mm) oval head wood screw supplied separately as required.

Tel: 800-516-4036 Fax: 952-303-3773

300-516-4036 <u>www.thecornerguardstore.com</u>