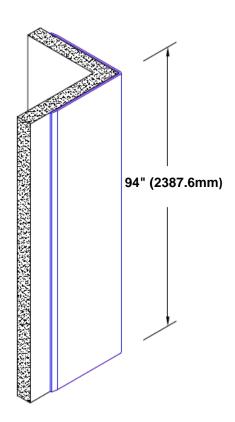

## **Brass Corner Guard** 94" x 4" x 4" x 90°

## Features:

- · Custom lengths, angles and wing sizes
- Available with 3/4" (19) radius
- Type Muntz brass
- Stock lengths: 4' (1219mm) & 8' (2438mm)