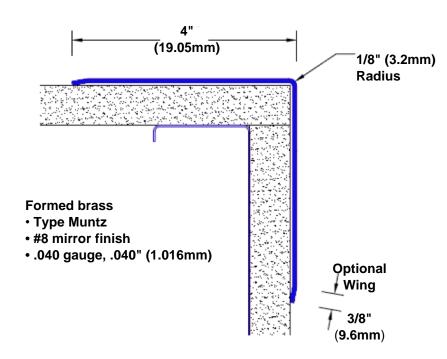

## **Brass Corner Guard** 94" x 4" x 4" x 90°

## Features:

- · Custom lengths, angles and wing sizes
- Available with 3/4" (19) radius
- Type Muntz brass
- Stock lengths: 4' (1219mm) & 8' (2438mm)