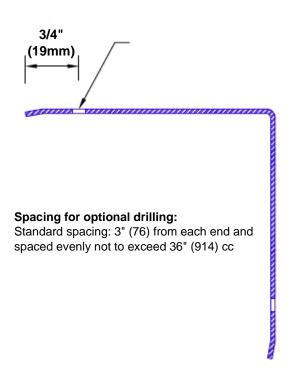

## **Mounting Options:**

 Standard mounting

Adhesive:

Construction adhesive supplied separately

 Optional mounting Standard

Drilling: Clearance holes for #8

fastener wood screw.

Countersunk

Drilling:

#8 x 1 1/4" (31.75mm) oval head wood screw supplied separately as required.

Tel: 800-516-4036

www.thecornerguardstore.com

Fax: 952-303-3773 sales@thecornerguardstore.com