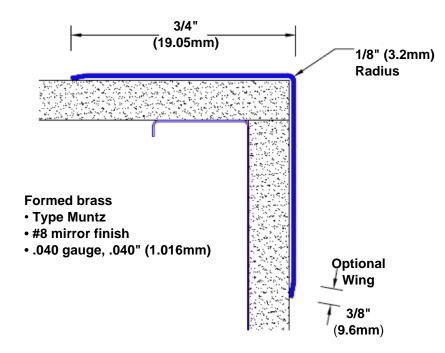

## **Brass Corner Guard** 96" x 3/4" x 3/4" x 90°

## Features:

- · Custom lengths, angles and wing sizes
- Available with 3/4" (19) radius
- Type Muntz brass
- Stock lengths: 4' (1219mm) & 8' (2438mm)