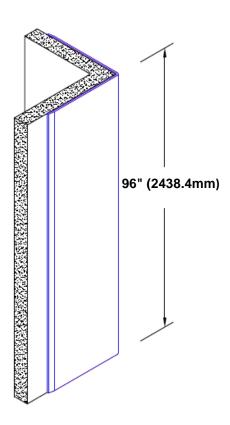

## **Brass Corner Guard** 96" x 3/4" x 3/4" x 90°

## Features:

- · Custom lengths, angles and wing sizes
- Available with 3/4" (19) radius
- Type Muntz brass
- Stock lengths: 4' (1219mm) & 8' (2438mm)