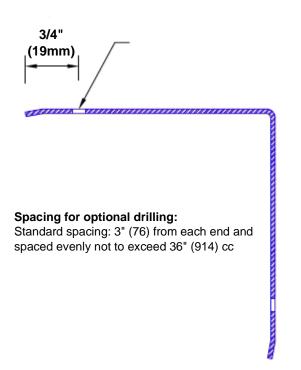

## **Mounting Options:**

 Standard mounting

Adhesive:

Construction adhesive supplied separately

 Optional mounting Standard Drilling:

> Clearance holes for #8 fastener wood screw.

Countersunk

Drilling:

#8 x 1 1/4" (31.75mm) oval head wood screw supplied separately as required.

Tel: 800-516-4036

www.thecornerguardstore.com

Fax: 952-303-3773 sales@thecornerguardstore.com