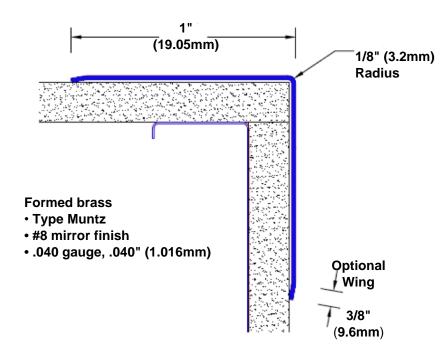

## **Brass Corner Guard** 96" x 1" x 1" x 90°

## Features:

- · Custom lengths, angles and wing sizes
- Available with 3/4" (19) radius
- Type Muntz brass
- Stock lengths: 4' (1219mm) & 8' (2438mm)