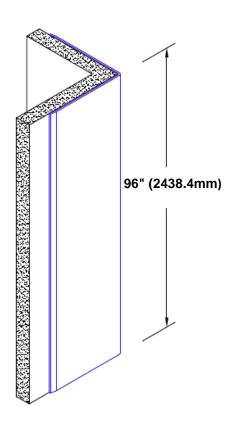

## **Brass Corner Guard** 96" x 1" x 1" x 90°

## Features:

- · Custom lengths, angles and wing sizes
- Available with 3/4" (19) radius
- Type Muntz brass
- Stock lengths: 4' (1219mm) & 8' (2438mm)