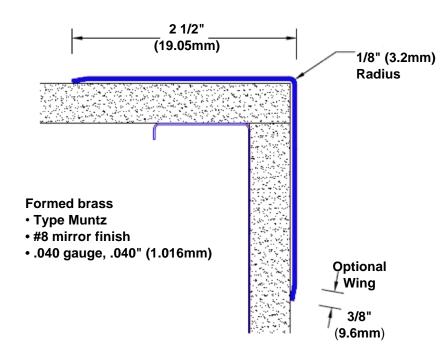

## **Brass Corner Guard** 96" x 2 1/2" x 2 1/2" x 90°

## Features:

- · Custom lengths, angles and wing sizes
- Available with 3/4" (19) radius
- Type Muntz brass
- Stock lengths: 4' (1219mm) & 8' (2438mm)

## **Mounting Options:**

 Standard mounting Adhesive:

Construction adhesive supplied separately

 Optional mounting Standard Drilling:

> Clearance holes for #8 fastener wood screw.

Countersunk

Drilling:

#8 x 1 1/4" (31.75mm) oval head wood screw supplied separately as required.