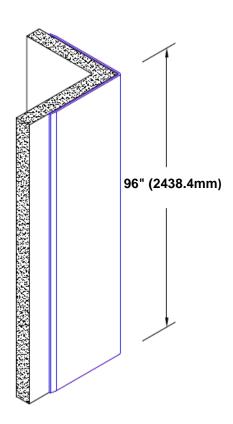

## **Brass Corner Guard** 96" x 2 1/2" x 2 1/2" x 90°

## Features:

- · Custom lengths, angles and wing sizes
- Available with 3/4" (19) radius
- Type Muntz brass
- Stock lengths: 4' (1219mm) & 8' (2438mm)