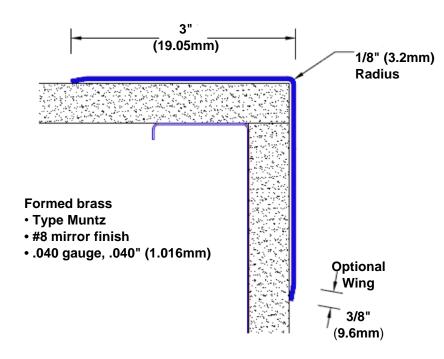

## Brass Corner Guard 96" x 3" x 3" x 90°

## Features:

- · Custom lengths, angles and wing sizes
- Available with 3/4" (19) radius
- Type Muntz brass
- Stock lengths: 4' (1219mm) & 8' (2438mm)