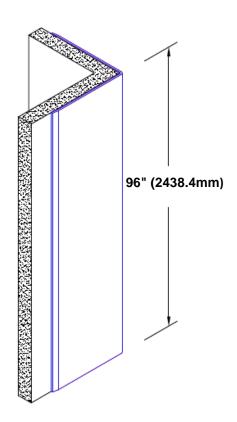

## Brass Corner Guard 96" x 3" x 3" x 90°

## Features:

- · Custom lengths, angles and wing sizes
- Available with 3/4" (19) radius
- Type Muntz brass
- Stock lengths: 4' (1219mm) & 8' (2438mm)