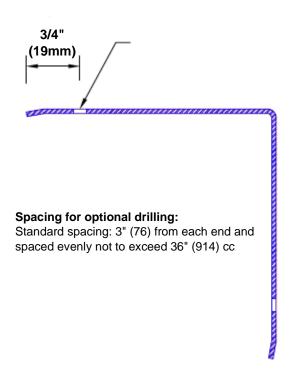

## **Mounting Options:**

Standard mounting
Adhosive:

Adhesive:

Construction adhesive supplied separately

 Optional mounting Standard Drilling:

Clearance holes for #8 fastener wood screw.

Countersunk

Drilling: