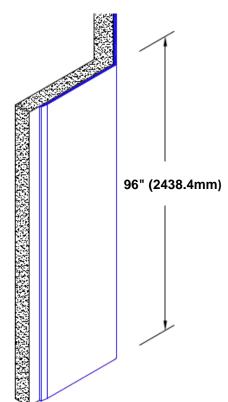

## **Brass Corner Guard** 96" x 4" x 4" x 135°

## Features:

- · Custom lengths, angles and wing sizes
- Available with 3/4" (19) radius
- Type Muntz brass
- Stock lengths: 4' (1219mm) & 8' (2438mm)