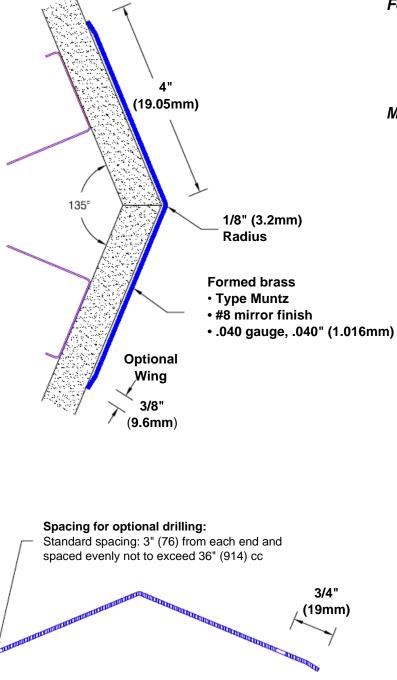

## **Brass Corner Guard** 96" x 4" x 4" x 135°

## Features:

- · Custom lengths, angles and wing sizes
- Available with 3/4" (19) radius
- Type Muntz brass
- Stock lengths: 4' (1219mm) & 8' (2438mm)

## **Mounting Options:**

· Standard mounting

Adhesive:

Construction adhesive supplied separately

 Optional mounting Standard Drilling:

> Clearance holes for #8 fastener wood screw.

Countersunk

Drilling:

#8 x 1 1/4" (31.75mm) oval head wood screw supplied separately as required.

Tel: 800-516-4036

www.thecornerguardstore.com

(19mm)

Fax: 952-303-3773 sales@thecornerguardstore.com