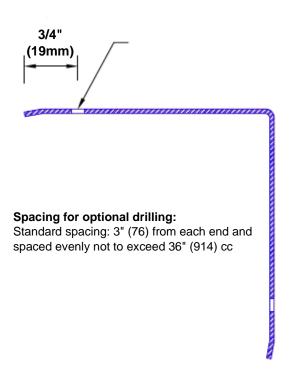

## Features:

- · Custom lengths, angles and wing sizes
- Available with 3/4" (19) radius
- Type Muntz brass
- Stock lengths: 4' (1219mm) & 8' (2438mm)

## **Mounting Options:**

Standard mounting
Adh asir rev

Adhesive:

Construction adhesive supplied separately

 Optional mounting Standard Drilling:

Clearance holes for #8 fastener wood screw.

Countersunk

Drilling: