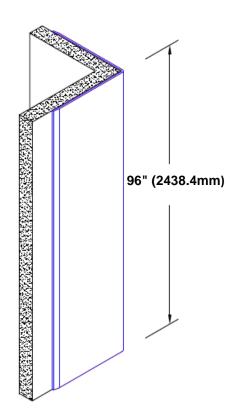

## **Brass Corner Guard 96" x 4" x 4" x 90°**

## Features:

- · Custom lengths, angles and wing sizes
- Available with 3/4" (19) radius
- Type Muntz brass
- Stock lengths: 4' (1219mm) & 8' (2438mm)