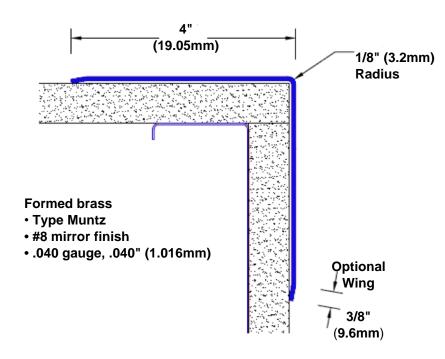

## **Brass Corner Guard 96" x 4" x 4" x 90°**

## Features:

- · Custom lengths, angles and wing sizes
- Available with 3/4" (19) radius
- Type Muntz brass
- Stock lengths: 4' (1219mm) & 8' (2438mm)