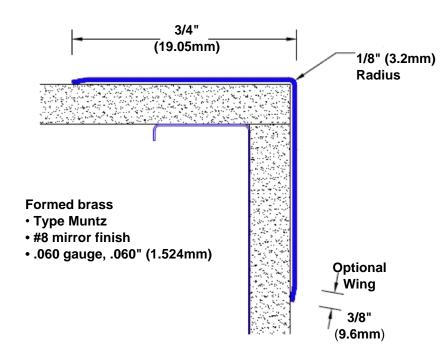

## **Brass Corner Guard** 108" x 3/4" x 3/4" x 90°

## Features:

- · Custom lengths, angles and wing sizes
- Available with 3/4" (19) radius
- Type Muntz brass
- Stock lengths: 4' (1219mm) & 8' (2438mm)