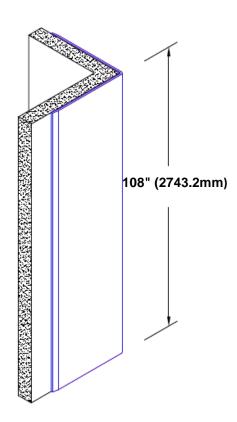

## **Brass Corner Guard** 108" x 3/4" x 3/4" x 90°

## Features:

- · Custom lengths, angles and wing sizes
- Available with 3/4" (19) radius
- Type Muntz brass
- Stock lengths: 4' (1219mm) & 8' (2438mm)