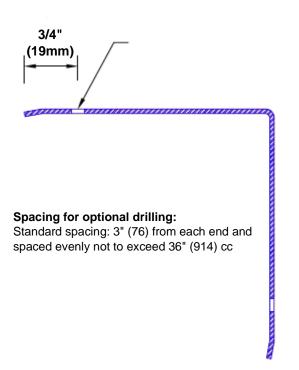

## **Mounting Options:**

 Standard mounting

Adhesive:

Construction adhesive supplied separately

 Optional mounting Standard Drilling:

> Clearance holes for #8 fastener wood screw.

Countersunk

Drilling:

#8 x 1 1/4" (31.75mm) oval head wood screw supplied separately as required.

Tel: 800-516-4036

www.thecornerguardstore.com

Fax: 952-303-3773 sales@thecornerguardstore.com