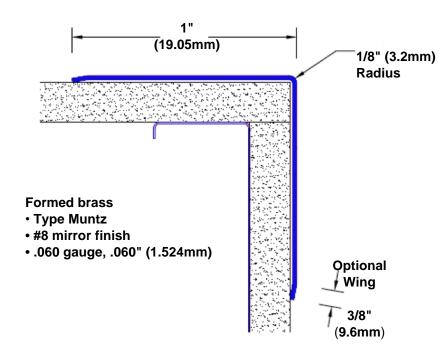

## Brass Corner Guard 108" x 1" x 1" x 90°

## Features:

- · Custom lengths, angles and wing sizes
- Available with 3/4" (19) radius
- Type Muntz brass
- Stock lengths: 4' (1219mm) & 8' (2438mm)