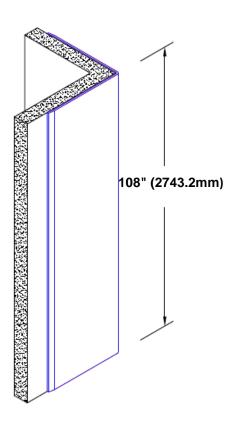

## Brass Corner Guard 108" x 1" x 1" x 90°

## Features:

- · Custom lengths, angles and wing sizes
- Available with 3/4" (19) radius
- Type Muntz brass
- Stock lengths: 4' (1219mm) & 8' (2438mm)