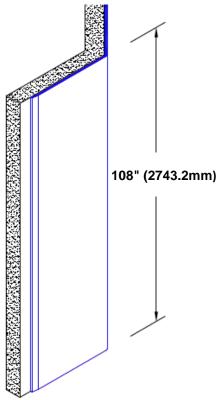

## **TheCornerGuardStore**

## **Brass Corner Guard** 108" x 2" x 2" x 135°



## Features:

- · Custom lengths, angles and wing sizes
- Available with 3/4" (19) radius
- Type Muntz brass
- Stock lengths: 4' (1219mm) & 8' (2438mm)

## **Mounting Options:**

mounting

Adhesive:

Construction adhesive supplied separately

 Optional mounting Standard Drilling:

> Clearance holes for #8 fastener wood screw.

Countersunk

Drilling:

#8 x 1 1/4" (31.75mm) oval head wood screw supplied separately as required.





Tel: 800-516-4036

www.thecornerguardstore.com

Fax: 952-303-3773 sales@thecornerguardstore.com