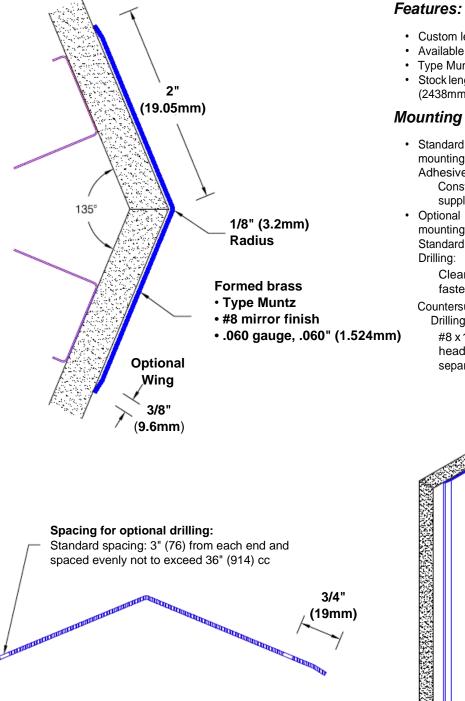

## Features:

- · Custom lengths, angles and wing sizes
- Available with 3/4" (19) radius
- Type Muntz brass
- Stock lengths: 4' (1219mm) & 8' (2438mm)

## **Mounting Options:**

mounting

Adhesive:

Construction adhesive supplied separately

 Optional mounting Standard Drilling:

> Clearance holes for #8 fastener wood screw.

Countersunk

Drilling:

#8 x 1 1/4" (31.75mm) oval head wood screw supplied separately as required.

Tel: 800-516-4036

www.thecornerguardstore.com

Fax: 952-303-3773 sales@thecornerguardstore.com