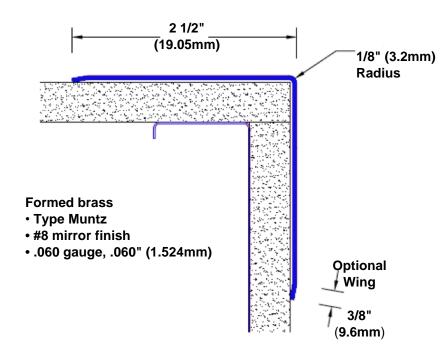

## **Brass Corner Guard** 108" x 2 1/2" x 2 1/2" x 90°

## Features:

- · Custom lengths, angles and wing sizes
- Available with 3/4" (19) radius
- Type Muntz brass
- Stock lengths: 4' (1219mm) & 8' (2438mm)