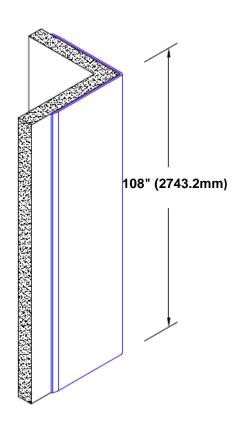

## **Brass Corner Guard** 108" x 2 1/2" x 2 1/2" x 90°

## Features:

- · Custom lengths, angles and wing sizes
- Available with 3/4" (19) radius
- Type Muntz brass
- Stock lengths: 4' (1219mm) & 8' (2438mm)