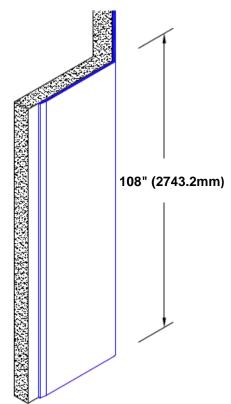

## **TheCornerGuardStore**

## **Brass Corner Guard** 108" x 3" x 3" x 135°



## Features:

- · Custom lengths, angles and wing sizes
- Available with 3/4" (19) radius
- Type Muntz brass
- Stock lengths: 4' (1219mm) & 8' (2438mm)

## **Mounting Options:**

· Standard mounting

Adhesive:

Construction adhesive supplied separately

 Optional mounting Standard Drilling:

> Clearance holes for #8 fastener wood screw.

Countersunk

Drilling:

#8 x 1 1/4" (31.75mm) oval head wood screw supplied separately as required.





Tel: 800-516-4036

www.thecornerguardstore.com

Fax: 952-303-3773 sales@thecornerguardstore.com