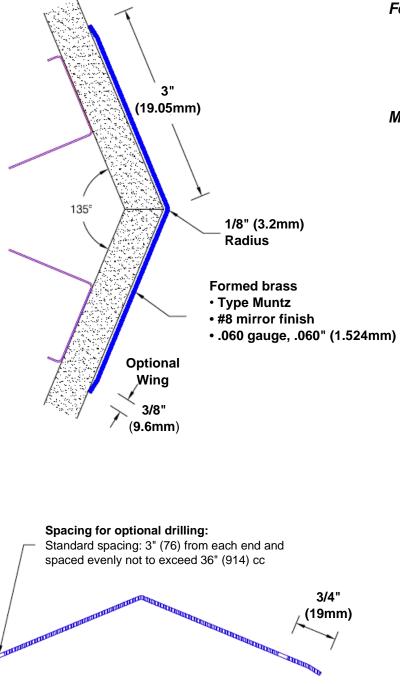

## **Brass Corner Guard** 108" x 3" x 3" x 135°

## Features:

- · Custom lengths, angles and wing sizes
- Available with 3/4" (19) radius
- Type Muntz brass
- Stock lengths: 4' (1219mm) & 8' (2438mm)

## **Mounting Options:**

· Standard mounting

Adhesive:

Construction adhesive supplied separately

 Optional mounting Standard Drilling:

> Clearance holes for #8 fastener wood screw.

Countersunk

Drilling:

#8 x 1 1/4" (31.75mm) oval head wood screw supplied separately as required.

Tel: 800-516-4036

www.thecornerguardstore.com

Fax: 952-303-3773 sales@thecornerguardstore.com