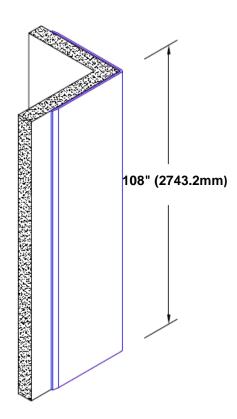

## **Brass Corner Guard** 108" x 3" x 3" x 90°

## Features:

- · Custom lengths, angles and wing sizes
- Available with 3/4" (19) radius
- Type Muntz brass
- Stock lengths: 4' (1219mm) & 8' (2438mm)