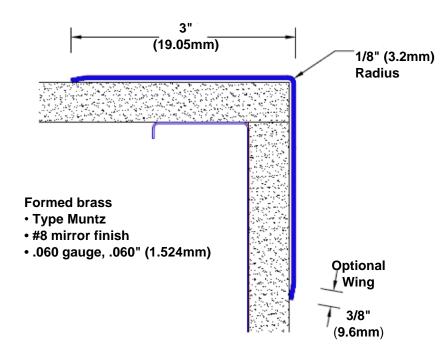

## **Brass Corner Guard** 108" x 3" x 3" x 90°

## Features:

- · Custom lengths, angles and wing sizes
- Available with 3/4" (19) radius
- Type Muntz brass
- Stock lengths: 4' (1219mm) & 8' (2438mm)