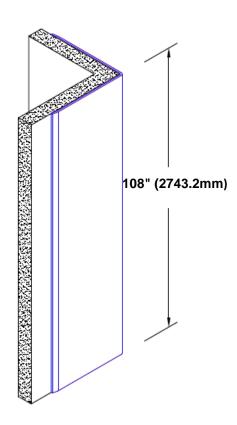

## **Brass Corner Guard** 108" x 3 1/2" x 3 1/2" x 90°

## Features:

- · Custom lengths, angles and wing sizes
- Available with 3/4" (19) radius
- Type Muntz brass
- Stock lengths: 4' (1219mm) & 8' (2438mm)