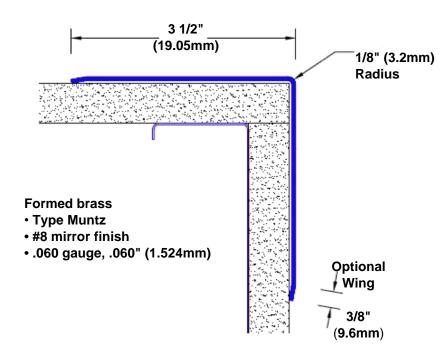

## **Brass Corner Guard** 108" x 3 1/2" x 3 1/2" x 90°

## Features:

- · Custom lengths, angles and wing sizes
- Available with 3/4" (19) radius
- Type Muntz brass
- Stock lengths: 4' (1219mm) & 8' (2438mm)