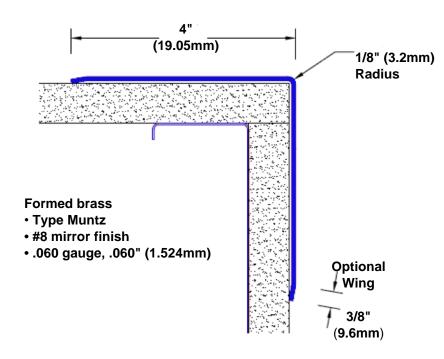

## **Brass Corner Guard** 108" x 4" x 4" x 90°

## Features:

- · Custom lengths, angles and wing sizes
- Available with 3/4" (19) radius
- Type Muntz brass
- Stock lengths: 4' (1219mm) & 8' (2438mm)