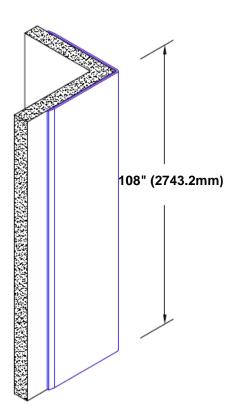

## **Brass Corner Guard** 108" x 4" x 4" x 90°

## Features:

- · Custom lengths, angles and wing sizes
- Available with 3/4" (19) radius
- Type Muntz brass
- Stock lengths: 4' (1219mm) & 8' (2438mm)