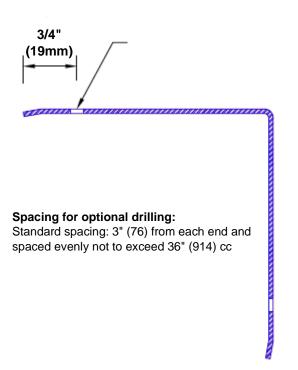

## Features:

- · Custom lengths, angles and wing sizes
- Available with 3/4" (19) radius
- Type Muntz brass
- Stock lengths: 4' (1219mm) & 8' (2438mm)

## **Mounting Options:**

Standard mounting Adhesive:

dhesive: Constructio

Construction adhesive supplied separately

 Optional mounting Standard Drilling:

Clearance holes for #8 fastener wood screw.

Countersunk

Drilling:

#8 x 1 1/4" (31.75mm) oval head wood screw supplied separately as required.

Tel: 800-516-4036 ww

Fax: 952-303-3773

www.thecornerguardstore.com

sales@thecornerguardstore.com

CG-BAP-060-1084.5-90