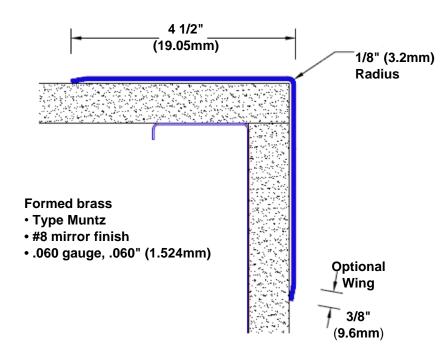

## Brass Corner Guard 108" x 4 1/2" x 4 1/2" x 90°

## Features:

- · Custom lengths, angles and wing sizes
- Available with 3/4" (19) radius
- Type Muntz brass
- Stock lengths: 4' (1219mm) & 8' (2438mm)