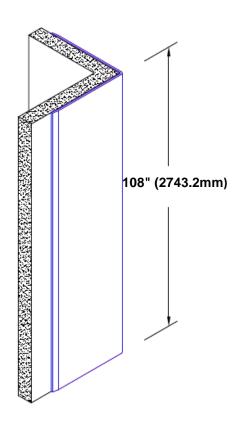

## Brass Corner Guard 108" x 4 1/2" x 4 1/2" x 90°

## Features:

- · Custom lengths, angles and wing sizes
- Available with 3/4" (19) radius
- Type Muntz brass
- Stock lengths: 4' (1219mm) & 8' (2438mm)