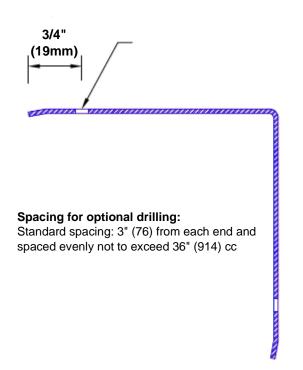

## **Mounting Options:**

Standard mounting
Adhesive:

Adhesive:

Construction adhesive supplied separately

 Optional mounting Standard Drilling:

Clearance holes for #8 fastener wood screw.

Countersunk

Drilling:

#8 x 1 1/4" (31.75mm) oval head wood screw supplied separately as required.

Tel: 800-516-4036

Fax: 952-303-3773

www.thecornerguardstore.com

sales@thecornerguardstore.com