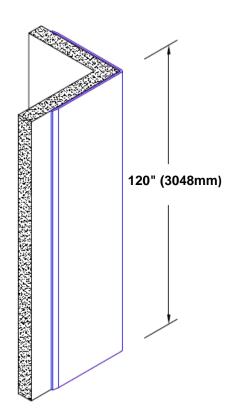

## Brass Corner Guard 120" x 3/4" x 3/4" x 90°

## Features:

- · Custom lengths, angles and wing sizes
- Available with 3/4" (19) radius
- Type Muntz brass
- Stock lengths: 4' (1219mm) & 8' (2438mm)