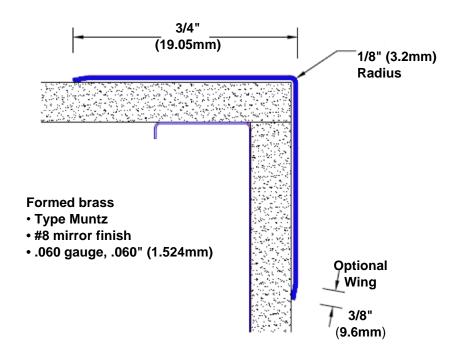

## Brass Corner Guard 120" x 3/4" x 3/4" x 90°

## Features:

- · Custom lengths, angles and wing sizes
- Available with 3/4" (19) radius
- Type Muntz brass
- Stock lengths: 4' (1219mm) & 8' (2438mm)