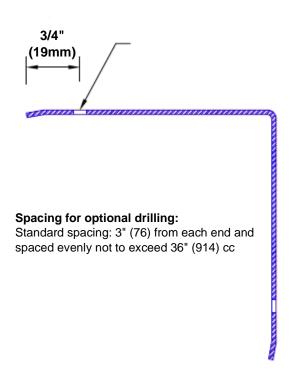

## **Mounting Options:**

Standard mounting
Adhesive:

Adhesive:

Construction adhesive supplied separately

 Optional mounting Standard Drilling:

Clearance holes for #8 fastener wood screw.

Countersunk

Drilling:

#8 x 1 1/4" (31.75mm) oval head wood screw supplied separately as required.

Tel: 800-516-4036 w

Fax: 952-303-3773 sales@thecornerguardstore.com

www.thecornerguardstore.com