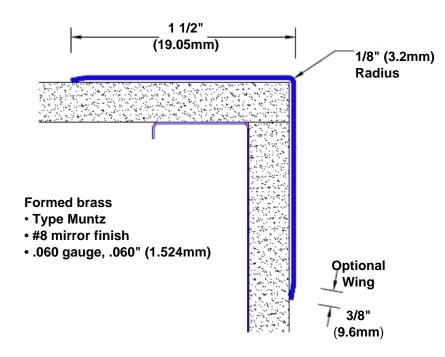

## Brass Corner Guard 120" x 1 1/2" x 1 1/2" x 90°

## Features:

- · Custom lengths, angles and wing sizes
- Available with 3/4" (19) radius
- Type Muntz brass
- Stock lengths: 4' (1219mm) & 8' (2438mm)