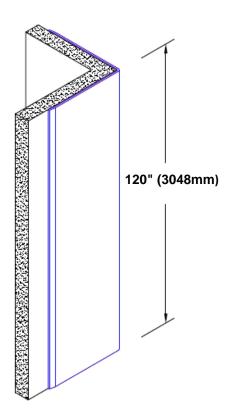

## Brass Corner Guard 120" x 1 1/2" x 1 1/2" x 90°

## Features:

- · Custom lengths, angles and wing sizes
- Available with 3/4" (19) radius
- Type Muntz brass
- Stock lengths: 4' (1219mm) & 8' (2438mm)