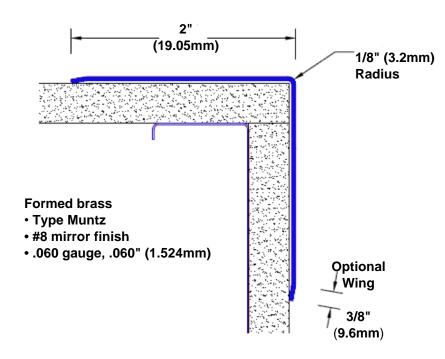

## Brass Corner Guard 120" x 2" x 2" x 90°

## Features:

- · Custom lengths, angles and wing sizes
- Available with 3/4" (19) radius
- Type Muntz brass
- Stock lengths: 4' (1219mm) & 8' (2438mm)

## **Mounting Options:**

Standard mounting
Adhesive:

Adhesive:

Construction adhesive supplied separately

 Optional mounting Standard Drilling:

Clearance holes for #8 fastener wood screw.

Countersunk

Drilling:

#8 x 1 1/4" (31.75mm) oval head wood screw supplied separately as required.

Tel: 800-516-4036 <u>www.thecornerguardstore.com</u>

Fax: 952-303-3773 sales@thecornerguardstore.com