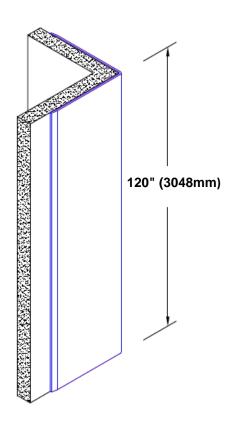

## Brass Corner Guard 120" x 2" x 2" x 90°

## Features:

- · Custom lengths, angles and wing sizes
- Available with 3/4" (19) radius
- Type Muntz brass
- Stock lengths: 4' (1219mm) & 8' (2438mm)