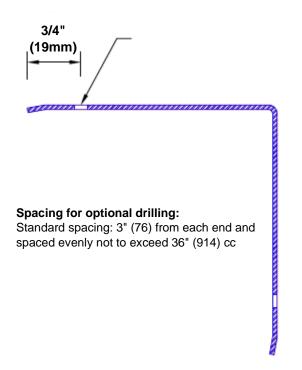

## **Mounting Options:**

Standard mounting
Adhesive:

Adhesive:

Construction adhesive supplied separately

 Optional mounting Standard Drilling:

Clearance holes for #8 fastener wood screw.

Countersunk

Drilling:

#8 x 1 1/4" (31.75mm) oval head wood screw supplied separately as required.

Tel: 800-516-4036 <u>www.thecornerguardstore.com</u>

Fax: 952-303-3773 sales@thecornerguardstore.com