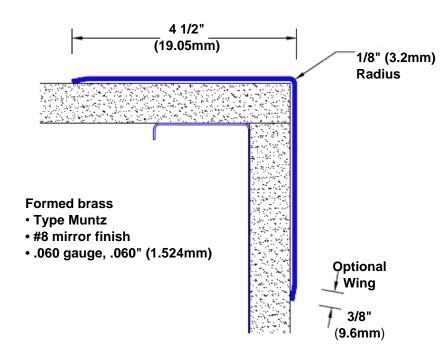

## **Brass Corner Guard** 120" x 4 1/2" x 4 1/2" x 90°

## Features:

- · Custom lengths, angles and wing sizes
- Available with 3/4" (19) radius
- Type Muntz brass
- Stock lengths: 4' (1219mm) & 8' (2438mm)

## **Mounting Options:**

 Standard mounting

Adhesive:

Construction adhesive supplied separately

 Optional mounting Standard Drilling:

> Clearance holes for #8 fastener wood screw.

Countersunk

Drilling: