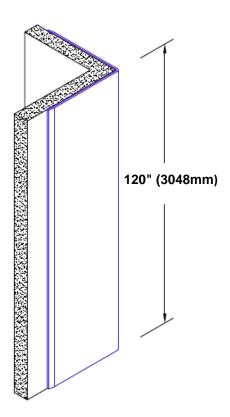

## **Brass Corner Guard** 120" x 4 1/2" x 4 1/2" x 90°

## Features:

- · Custom lengths, angles and wing sizes
- Available with 3/4" (19) radius
- Type Muntz brass
- Stock lengths: 4' (1219mm) & 8' (2438mm)