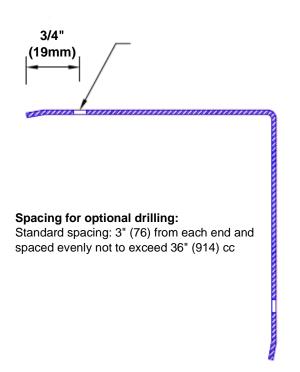

## Features:

- · Custom lengths, angles and wing sizes
- Available with 3/4" (19) radius
- Type Muntz brass
- Stock lengths: 4' (1219mm) & 8' (2438mm)

## **Mounting Options:**

 Standard mounting

Adhesive:

Construction adhesive supplied separately

 Optional mounting Standard Drilling:

> Clearance holes for #8 fastener wood screw.

Countersunk

Drilling:

#8 x 1 1/4" (31.75mm) oval head wood screw supplied separately as required.

Tel: 800-516-4036

www.thecornerguardstore.com

Fax: 952-303-3773 sales@thecornerguardstore.com