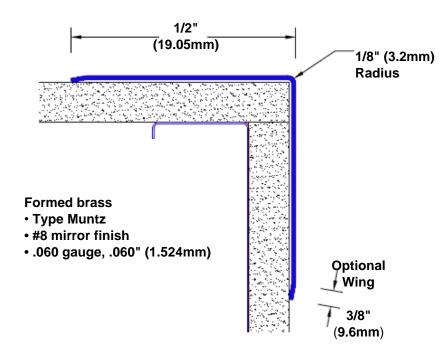

## Brass Corner Guard 24" x 1/2" x 1/2" x 90°

## Features:

- · Custom lengths, angles and wing sizes
- Available with 3/4" (19) radius
- Type Muntz brass
- Stock lengths: 4' (1219mm) & 8' (2438mm)