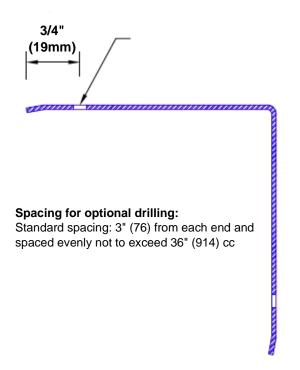

## **Mounting Options:**

Standard mounting
Adhosive:

Adhesive:

Construction adhesive supplied separately

 Optional mounting Standard Drilling:

Clearance holes for #8 fastener wood screw.

Countersunk

Drilling:

#8 x 1 1/4" (31.75mm) oval head wood screw supplied separately as required.

Tel: 800-516-4036 www.thecornerguardstore.com

Fax: 952-303-3773 sales@thecornerguardstore.com