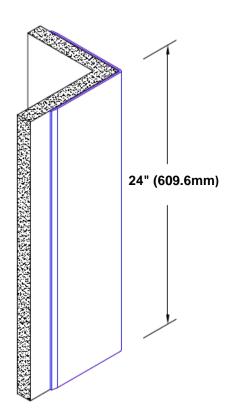

## **TheCornerGuardStore**

## Brass Corner Guard 24" x 1/2" x 1/2" x 90°



## Features:

- · Custom lengths, angles and wing sizes
- Available with 3/4" (19) radius
- Type Muntz brass
- Stock lengths: 4' (1219mm) & 8' (2438mm)

## **Mounting Options:**

Standard mounting
Adhosive:

Adhesive:

Construction adhesive supplied separately

 Optional mounting Standard Drilling:

Clearance holes for #8 fastener wood screw.

Countersunk

Drilling:

#8 x 1 1/4" (31.75mm) oval head wood screw supplied separately as required.







Tel: 800-516-4036 www.thecornerguardstore.com

Fax: 952-303-3773 sales@thecornerguardstore.com