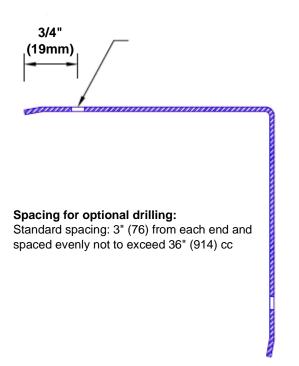

## **Mounting Options:**

 Standard mounting

Adhesive:

Construction adhesive supplied separately

 Optional mounting Standard Drilling:

> Clearance holes for #8 fastener wood screw.

Countersunk

Drilling:

#8 x 1 1/4" (31.75mm) oval head wood screw supplied separately as required.

Tel: 800-516-4036

Fax: 952-303-3773

www.thecornerguardstore.com

sales@thecornerguardstore.com