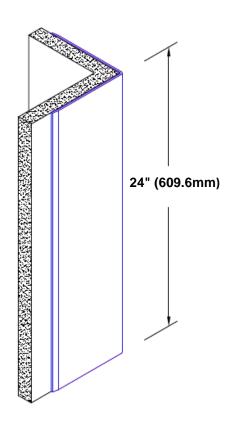

## **TheCornerGuardStore**

## **Brass Corner Guard** 24" x 2 1/2" x 2 1/2" x 90°



## Features:

- · Custom lengths, angles and wing sizes
- Available with 3/4" (19) radius
- Type Muntz brass
- Stock lengths: 4' (1219mm) & 8' (2438mm)

## **Mounting Options:**

 Standard mounting

Adhesive:

Construction adhesive supplied separately

 Optional mounting Standard Drilling:

> Clearance holes for #8 fastener wood screw.

Countersunk

Drilling:

#8 x 1 1/4" (31.75mm) oval head wood screw supplied separately as required.







Tel: 800-516-4036

Fax: 952-303-3773

www.thecornerguardstore.com

sales@thecornerguardstore.com