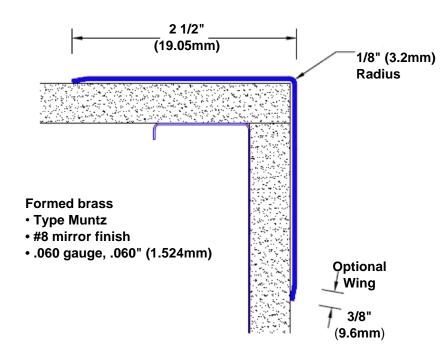

## **Brass Corner Guard** 24" x 2 1/2" x 2 1/2" x 90°

## Features:

- · Custom lengths, angles and wing sizes
- Available with 3/4" (19) radius
- Type Muntz brass
- Stock lengths: 4' (1219mm) & 8' (2438mm)