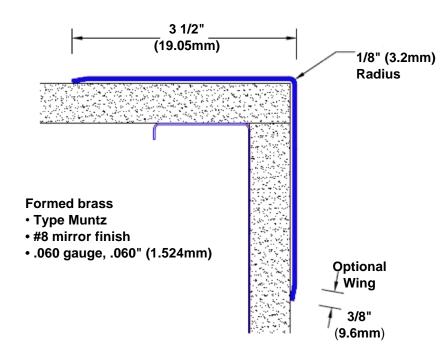

## Brass Corner Guard 24" x 3 1/2" x 3 1/2" x 90°

## Features:

- · Custom lengths, angles and wing sizes
- Available with 3/4" (19) radius
- Type Muntz brass
- Stock lengths: 4' (1219mm) & 8' (2438mm)