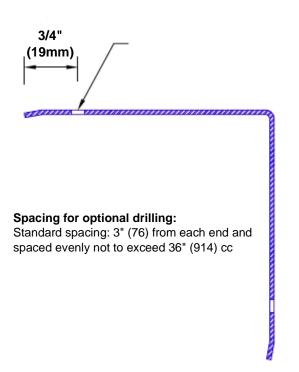

## Features:

- · Custom lengths, angles and wing sizes
- Available with 3/4" (19) radius
- Type Muntz brass
- Stock lengths: 4' (1219mm) & 8' (2438mm)

## **Mounting Options:**

Standard mounting
Adhosive:

Adhesive:

Construction adhesive supplied separately

 Optional mounting Standard Drilling:

Clearance holes for #8 fastener wood screw.

Countersunk

Drilling: