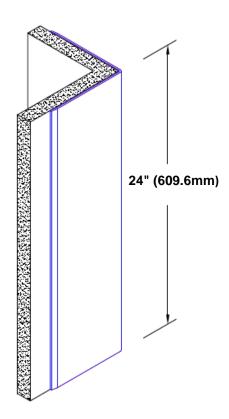

## Brass Corner Guard 24" x 3 1/2" x 3 1/2" x 90°

## Features:

- · Custom lengths, angles and wing sizes
- Available with 3/4" (19) radius
- Type Muntz brass
- Stock lengths: 4' (1219mm) & 8' (2438mm)