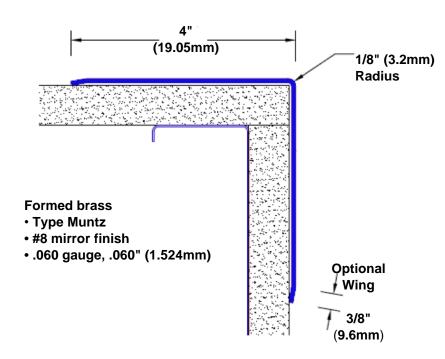

## **Brass Corner Guard 24"** x **4"** x **4"** x **90°**

## Features:

- · Custom lengths, angles and wing sizes
- Available with 3/4" (19) radius
- Type Muntz brass
- Stock lengths: 4' (1219mm) & 8' (2438mm)