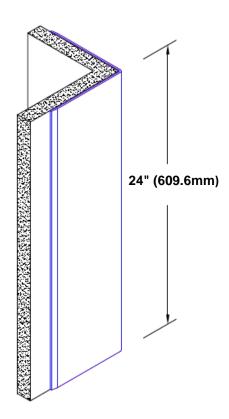

## **TheCornerGuardStore**

## **Brass Corner Guard 24"** x **4"** x **4"** x **90°**



## Features:

- · Custom lengths, angles and wing sizes
- Available with 3/4" (19) radius
- Type Muntz brass
- Stock lengths: 4' (1219mm) & 8' (2438mm)

## **Mounting Options:**

Standard mounting
Adhesive:

Adhesive:

Construction adhesive supplied separately

 Optional mounting Standard Drilling:

Clearance holes for #8 fastener wood screw.

Countersunk

Drilling:

#8 x 1 1/4" (31.75mm) oval head wood screw supplied separately as required.







Tel: 800-516-4036 www.the

Fax: 952-303-3773

www.thecornerguardstore.com

sales@thecornerguardstore.com