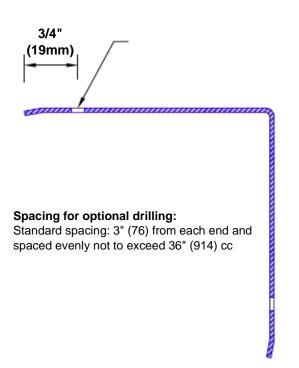

## Features:

- · Custom lengths, angles and wing sizes
- Available with 3/4" (19) radius
- Type Muntz brass
- Stock lengths: 4' (1219mm) & 8' (2438mm)

## **Mounting Options:**

Standard mounting
Adhesive:

Adhesive:

Construction adhesive supplied separately

 Optional mounting Standard Drilling:

Clearance holes for #8 fastener wood screw.

Countersunk

Drilling:

#8 x 1 1/4" (31.75mm) oval head wood screw supplied separately as required.

Tel: 800-516-4036

Fax: 952-303-3773

www.thecornerguardstore.com sales@thecornerguardstore.com

CG-BAP-060-244.5-90