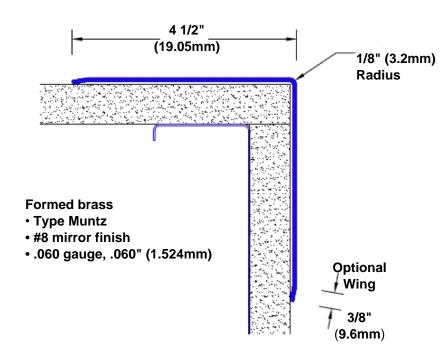

## Brass Corner Guard 24" x 4 1/2" x 4 1/2" x 90°

## Features:

- · Custom lengths, angles and wing sizes
- Available with 3/4" (19) radius
- Type Muntz brass
- Stock lengths: 4' (1219mm) & 8' (2438mm)

## **Mounting Options:**

Standard mounting
Adhesive:

Adhesive:

Construction adhesive supplied separately

 Optional mounting Standard Drilling:

Clearance holes for #8 fastener wood screw.

Countersunk

Drilling:

#8 x 1 1/4" (31.75mm) oval head wood screw supplied separately as required.

Tel: 800-516-4036

Fax: 952-303-3773

www.thecornerguardstore.com sales@thecornerguardstore.com

CG-BAP-060-244.5-90