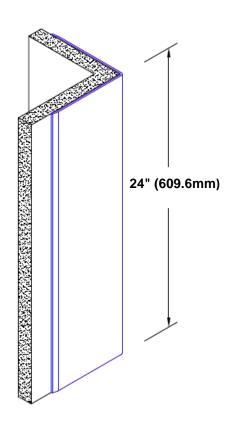

## **TheCornerGuardStore**

## Brass Corner Guard 24" x 4 1/2" x 4 1/2" x 90°



## Features:

- · Custom lengths, angles and wing sizes
- Available with 3/4" (19) radius
- Type Muntz brass
- Stock lengths: 4' (1219mm) & 8' (2438mm)

## **Mounting Options:**

Standard mounting
Adhesive:

Adhesive:

Construction adhesive supplied separately

 Optional mounting Standard Drilling:

Clearance holes for #8 fastener wood screw.

Countersunk

Drilling:

#8 x 1 1/4" (31.75mm) oval head wood screw supplied separately as required.







Tel: 800-516-4036

Fax: 952-303-3773

www.thecornerguardstore.com sales@thecornerguardstore.com

CG-BAP-060-244.5-90