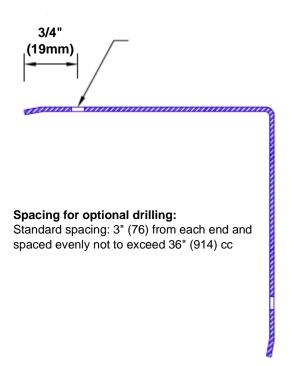

## **Mounting Options:**

 Standard mounting

Adhesive:

Construction adhesive supplied separately

 Optional mounting Standard Drilling:

> Clearance holes for #8 fastener wood screw.

Countersunk

Drilling:

#8 x 1 1/4" (31.75mm) oval head wood screw supplied separately as required.

Tel: 800-516-4036

www.thecornerguardstore.com

Fax: 952-303-3773 sales@thecornerguardstore.com