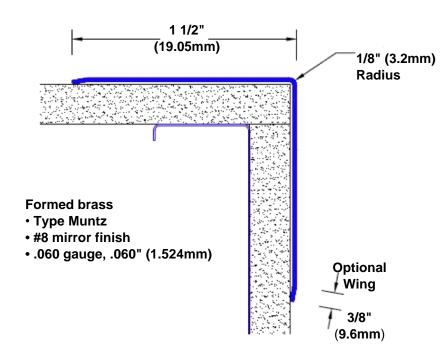

## **Brass Corner Guard** 36" x 1 1/2" x 1 1/2" x 90°

## Features:

- · Custom lengths, angles and wing sizes
- Available with 3/4" (19) radius
- Type Muntz brass
- Stock lengths: 4' (1219mm) & 8' (2438mm)