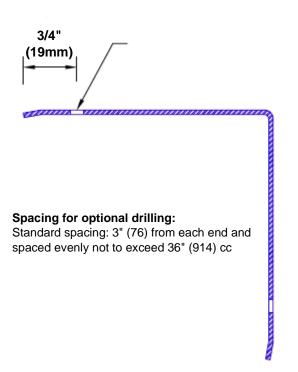

## Features:

- · Custom lengths, angles and wing sizes
- Available with 3/4" (19) radius
- Type Muntz brass
- Stock lengths: 4' (1219mm) & 8' (2438mm)

## **Mounting Options:**

 Standard mounting

Adhesive:

Construction adhesive supplied separately

 Optional mounting Standard Drilling:

> Clearance holes for #8 fastener wood screw.

Countersunk

Drilling:

#8 x 1 1/4" (31.75mm) oval head wood screw supplied separately as required.

www.thecornerguardstore.com Tel: 800-516-4036

Fax: 952-303-3773 sales@thecornerguardstore.com