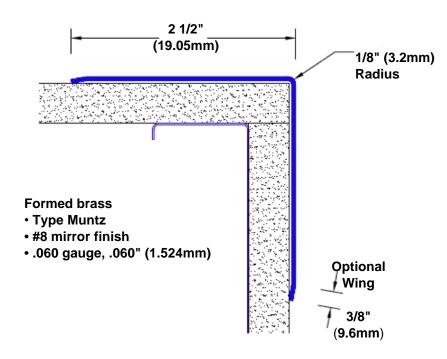

## **Brass Corner Guard** 36" x 2 1/2" x 2 1/2" x 90°

## Features:

- · Custom lengths, angles and wing sizes
- Available with 3/4" (19) radius
- Type Muntz brass
- Stock lengths: 4' (1219mm) & 8' (2438mm)