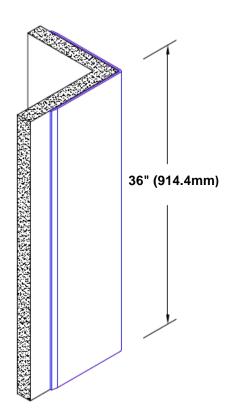

## **Brass Corner Guard** 36" x 2 1/2" x 2 1/2" x 90°

## Features:

- · Custom lengths, angles and wing sizes
- Available with 3/4" (19) radius
- Type Muntz brass
- Stock lengths: 4' (1219mm) & 8' (2438mm)