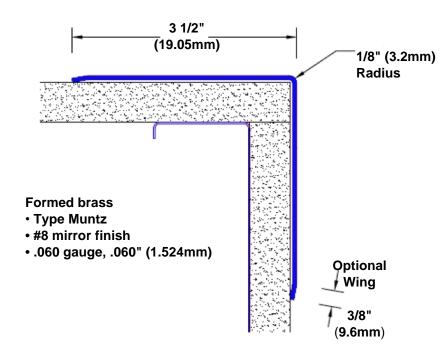

## Brass Corner Guard 36" x 3 1/2" x 3 1/2" x 90°

## Features:

- · Custom lengths, angles and wing sizes
- Available with 3/4" (19) radius
- Type Muntz brass
- Stock lengths: 4' (1219mm) & 8' (2438mm)