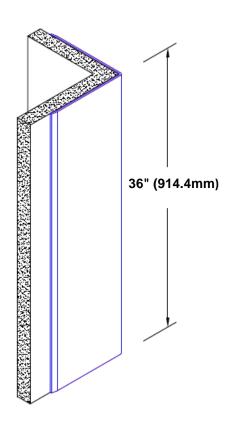

## **TheCornerGuardStore**

## Brass Corner Guard 36" x 3 1/2" x 3 1/2" x 90°



## Features:

- · Custom lengths, angles and wing sizes
- Available with 3/4" (19) radius
- Type Muntz brass
- Stock lengths: 4' (1219mm) & 8' (2438mm)

## **Mounting Options:**

Standard mounting
Adhasives

Adhesive:

Construction adhesive supplied separately

 Optional mounting Standard Drilling:

Clearance holes for #8 fastener wood screw.

Countersunk

Drilling:

#8 x 1 1/4" (31.75mm) oval head wood screw supplied separately as required.







Tel: 800-516-4036 www

Fax: 952-303-3773

www.thecornerguardstore.com

sales@thecornerguardstore.com