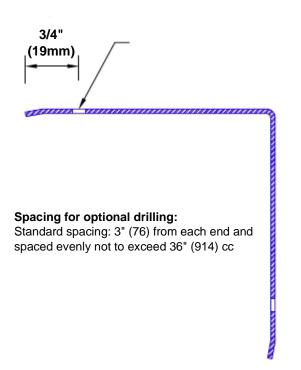

## **Mounting Options:**

Standard mounting
Adhasives

Adhesive:

Construction adhesive supplied separately

 Optional mounting Standard Drilling:

Clearance holes for #8 fastener wood screw.

Countersunk

Drilling:

#8 x 1 1/4" (31.75mm) oval head wood screw supplied separately as required.

Tel: 800-516-4036 www

Fax: 952-303-3773

www.thecornerguardstore.com

sales@thecornerguardstore.com