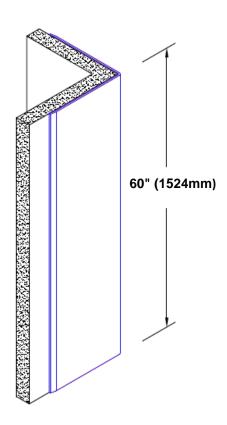

## **TheCornerGuardStore**

## **Brass Corner Guard** 60" x 2" x 2" x 90°



## Features:

- · Custom lengths, angles and wing sizes
- Available with 3/4" (19) radius
- Type Muntz brass
- Stock lengths: 4' (1219mm) & 8' (2438mm)

## **Mounting Options:**

 Standard mounting

Adhesive:

Construction adhesive supplied separately

 Optional mounting Standard Drilling:

> Clearance holes for #8 fastener wood screw.

Countersunk

Drilling:

#8 x 1 1/4" (31.75mm) oval head wood screw supplied separately as required.







Tel: 800-516-4036

Fax: 952-303-3773

www.thecornerguardstore.com

sales@thecornerguardstore.com CG-BAP-060-602-90