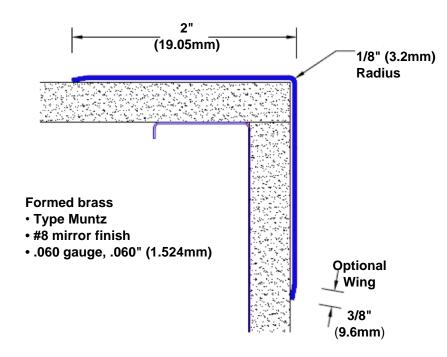

## **Brass Corner Guard** 60" x 2" x 2" x 90°

## Features:

- · Custom lengths, angles and wing sizes
- Available with 3/4" (19) radius
- Type Muntz brass
- Stock lengths: 4' (1219mm) & 8' (2438mm)

## **Mounting Options:**

 Standard mounting

Adhesive:

Construction adhesive supplied separately

 Optional mounting Standard Drilling:

> Clearance holes for #8 fastener wood screw.

Countersunk

Drilling:

#8 x 1 1/4" (31.75mm) oval head wood screw supplied separately as required.

Tel: 800-516-4036

Fax: 952-303-3773

www.thecornerguardstore.com

sales@thecornerguardstore.com CG-BAP-060-602-90