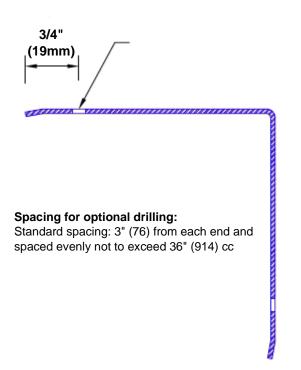

## **Mounting Options:**

 Standard mounting

Adhesive:

Construction adhesive supplied separately

 Optional mounting Standard Drilling:

> Clearance holes for #8 fastener wood screw.

Countersunk

Drilling:

#8 x 1 1/4" (31.75mm) oval head wood screw supplied separately as required.

Tel: 800-516-4036

Fax: 952-303-3773

www.thecornerguardstore.com

sales@thecornerguardstore.com CG-BAP-060-602-90