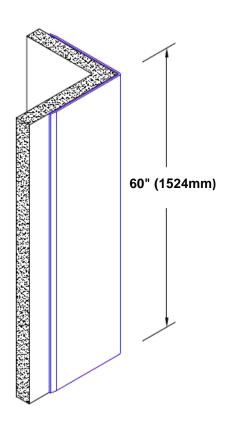

## **TheCornerGuardStore**

## Brass Corner Guard 60" x 3" x 3" x 90°



## Features:

- · Custom lengths, angles and wing sizes
- Available with 3/4" (19) radius
- Type Muntz brass
- Stock lengths: 4' (1219mm) & 8' (2438mm)

## **Mounting Options:**

Standard mounting
Adhesive:

Adhesive:

Construction adhesive supplied separately

 Optional mounting Standard Drilling:

Clearance holes for #8 fastener wood screw.

Countersunk

Drilling:

#8 x 1 1/4" (31.75mm) oval head wood screw supplied separately as required.







Tel: 800-516-4036 wv

Fax: 952-303-3773

www.thecornerguardstore.com

sales@thecornerguardstore.com