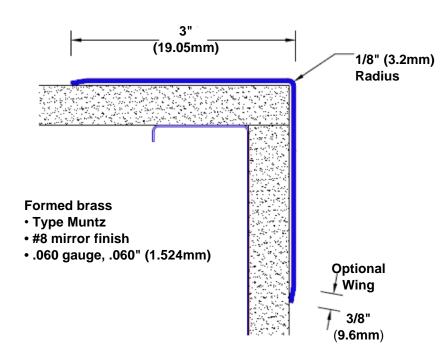

## Brass Corner Guard 60" x 3" x 3" x 90°

## Features:

- · Custom lengths, angles and wing sizes
- Available with 3/4" (19) radius
- Type Muntz brass
- Stock lengths: 4' (1219mm) & 8' (2438mm)