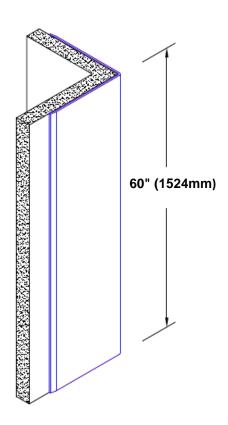

## **TheCornerGuardStore**

## Brass Corner Guard 60" x 3 1/2" x 3 1/2" x 90°



## Features:

- · Custom lengths, angles and wing sizes
- Available with 3/4" (19) radius
- Type Muntz brass
- Stock lengths: 4' (1219mm) & 8' (2438mm)

## **Mounting Options:**

Standard mounting
Adhesive:

Adhesive:

Construction adhesive supplied separately

 Optional mounting Standard Drilling:

Clearance holes for #8 fastener wood screw.

Countersunk

Drilling:

#8 x 1 1/4" (31.75mm) oval head wood screw supplied separately as required.







Tel: 800-516-4036

Fax: 952-303-3773

www.thecornerguardstore.com

sales@thecornerguardstore.com