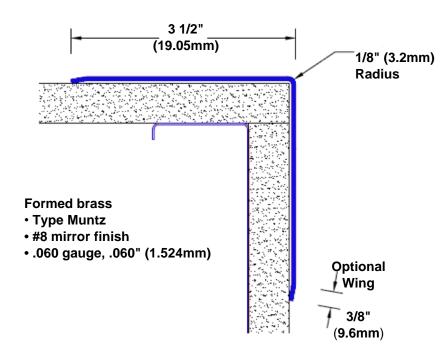

## Brass Corner Guard 60" x 3 1/2" x 3 1/2" x 90°

## Features:

- · Custom lengths, angles and wing sizes
- Available with 3/4" (19) radius
- Type Muntz brass
- Stock lengths: 4' (1219mm) & 8' (2438mm)