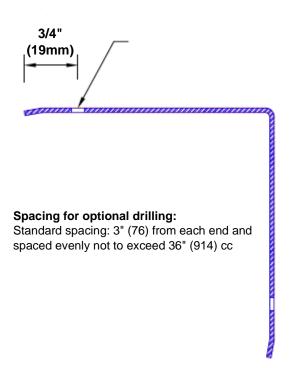

## Features:

- · Custom lengths, angles and wing sizes
- Available with 3/4" (19) radius
- Type Muntz brass
- Stock lengths: 4' (1219mm) & 8' (2438mm)

## **Mounting Options:**

Standard mounting
Adhesive:

Adhesive:

Construction adhesive supplied separately

 Optional mounting Standard Drilling:

Clearance holes for #8 fastener wood screw.

Countersunk

Drilling: