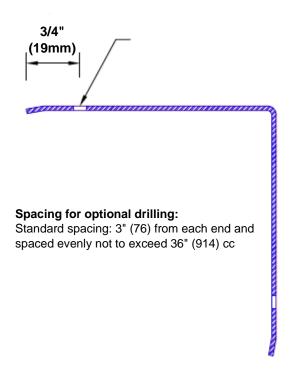

## Features:

- · Custom lengths, angles and wing sizes
- Available with 3/4" (19) radius
- Type Muntz brass
- Stock lengths: 4' (1219mm) & 8' (2438mm)

## **Mounting Options:**

 Standard mounting

Adhesive:

Construction adhesive supplied separately

 Optional mounting Standard Drilling:

> Clearance holes for #8 fastener wood screw.

Countersunk

Drilling:

#8 x 1 1/4" (31.75mm) oval head wood screw supplied separately as required.

Tel: 800-516-4036

Fax: 952-303-3773

www.thecornerguardstore.com

sales@thecornerguardstore.com