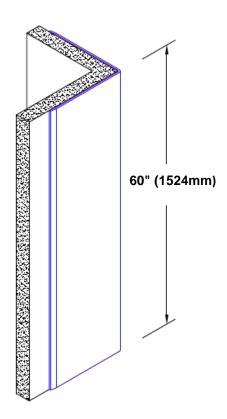

## **Brass Corner Guard** 60" x 4" x 4" x 90°

## Features:

- · Custom lengths, angles and wing sizes
- Available with 3/4" (19) radius
- Type Muntz brass
- Stock lengths: 4' (1219mm) & 8' (2438mm)