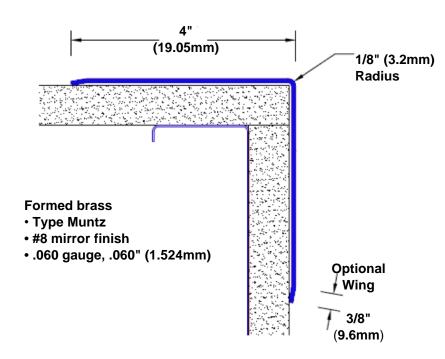

## **Brass Corner Guard** 60" x 4" x 4" x 90°

## Features:

- · Custom lengths, angles and wing sizes
- Available with 3/4" (19) radius
- Type Muntz brass
- Stock lengths: 4' (1219mm) & 8' (2438mm)