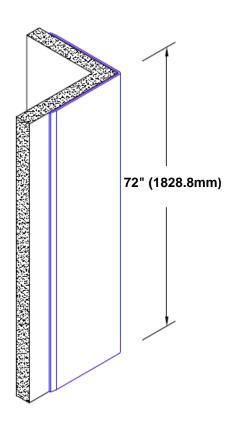

## **Brass Corner Guard** 72" x 1/2" x 1/2" x 90°

## Features:

- · Custom lengths, angles and wing sizes
- Available with 3/4" (19) radius
- Type Muntz brass
- Stock lengths: 4' (1219mm) & 8' (2438mm)