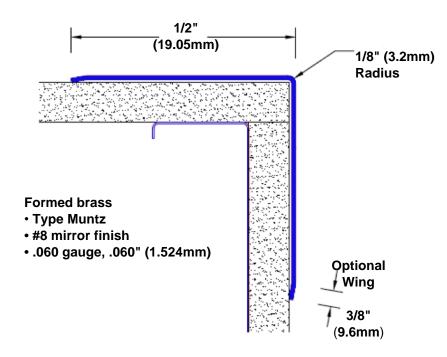

## **Brass Corner Guard** 72" x 1/2" x 1/2" x 90°

## Features:

- · Custom lengths, angles and wing sizes
- Available with 3/4" (19) radius
- Type Muntz brass
- Stock lengths: 4' (1219mm) & 8' (2438mm)