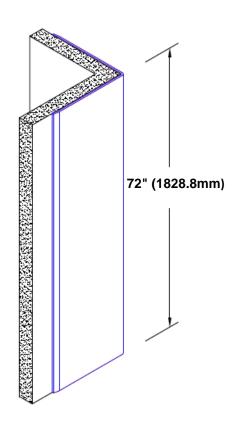

## **Brass Corner Guard** 72" x 1 1/2" x 1 1/2" x 90°

## Features:

- · Custom lengths, angles and wing sizes
- Available with 3/4" (19) radius
- Type Muntz brass
- Stock lengths: 4' (1219mm) & 8' (2438mm)