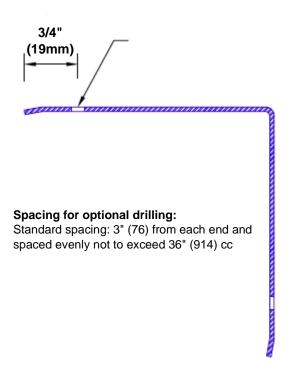

## **Mounting Options:**

 Standard mounting Adhesive:

Construction adhesive supplied separately

 Optional mounting Standard Drilling:

> Clearance holes for #8 fastener wood screw.

Countersunk

Drilling:

#8 x 1 1/4" (31.75mm) oval head wood screw supplied separately as required.