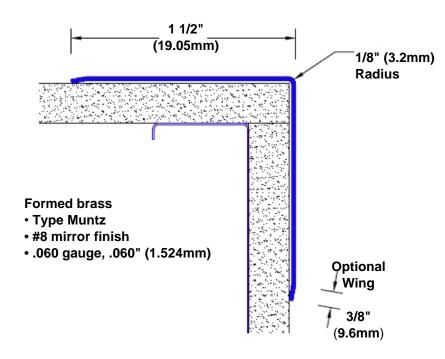

## **Brass Corner Guard** 72" x 1 1/2" x 1 1/2" x 90°

## Features:

- · Custom lengths, angles and wing sizes
- Available with 3/4" (19) radius
- Type Muntz brass
- Stock lengths: 4' (1219mm) & 8' (2438mm)

## **Mounting Options:**

 Standard mounting Adhesive:

Construction adhesive supplied separately

 Optional mounting Standard Drilling:

> Clearance holes for #8 fastener wood screw.

Countersunk

Drilling:

#8 x 1 1/4" (31.75mm) oval head wood screw supplied separately as required.