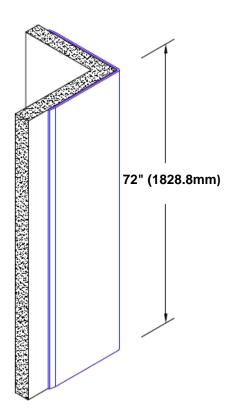

## Brass Corner Guard 72" x 2" x 2" x 90°

## Features:

- · Custom lengths, angles and wing sizes
- Available with 3/4" (19) radius
- Type Muntz brass
- Stock lengths: 4' (1219mm) & 8' (2438mm)