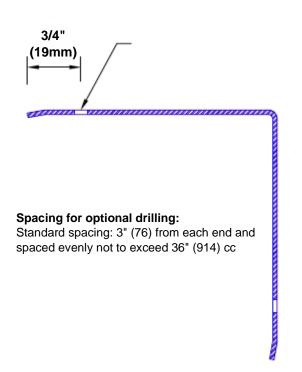

## Features:

- · Custom lengths, angles and wing sizes
- Available with 3/4" (19) radius
- Type Muntz brass
- Stock lengths: 4' (1219mm) & 8' (2438mm)

## **Mounting Options:**

Standard mounting Adhesive:

Adhesive:

Construction adhesive supplied separately

 Optional mounting Standard Drilling:

Clearance holes for #8 fastener wood screw.

Countersunk

Drilling:

#8 x 1 1/4" (31.75mm) oval head wood screw supplied separately as required.

Tel: 800-516-4036 <u>www.thecornerguardstore.com</u>

Fax: 952-303-3773 sales@thecornerguardstore.com