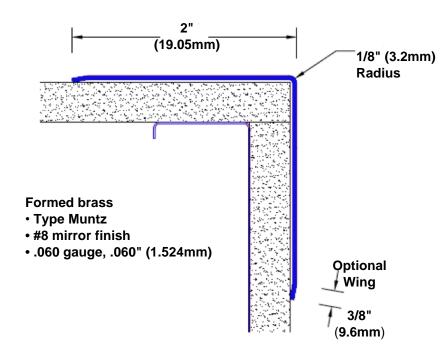

## Brass Corner Guard 72" x 2" x 2" x 90°

## Features:

- · Custom lengths, angles and wing sizes
- Available with 3/4" (19) radius
- Type Muntz brass
- Stock lengths: 4' (1219mm) & 8' (2438mm)

## **Mounting Options:**

Standard mounting Adhesive:

Adhesive:

Construction adhesive supplied separately

 Optional mounting Standard Drilling:

Clearance holes for #8 fastener wood screw.

Countersunk

Drilling:

#8 x 1 1/4" (31.75mm) oval head wood screw supplied separately as required.

Tel: 800-516-4036 <u>www.thecornerguardstore.com</u>

Fax: 952-303-3773 sales@thecornerguardstore.com