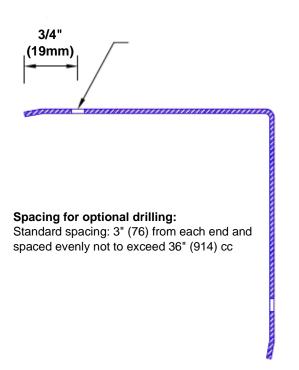

## **Mounting Options:**

Standard mounting
Adhesive:

Adhesive:

Construction adhesive supplied separately

 Optional mounting Standard Drilling:

Clearance holes for #8 fastener wood screw.

Countersunk

Drilling:

#8 x 1 1/4" (31.75mm) oval head wood screw supplied separately as required.

Tel: 800-516-4036 www.thecornerguardstore.com

Fax: 952-303-3773 sales@thecornerguardstore.com