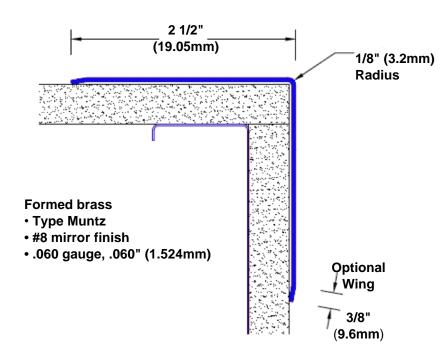

## Brass Corner Guard 72" x 2 1/2" x 2 1/2" x 90°

## Features:

- · Custom lengths, angles and wing sizes
- Available with 3/4" (19) radius
- Type Muntz brass
- Stock lengths: 4' (1219mm) & 8' (2438mm)