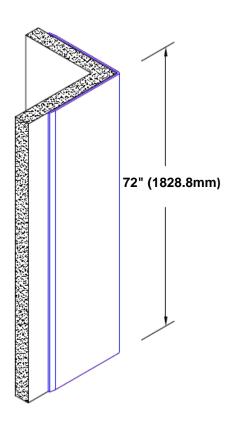

## **TheCornerGuardStore**

## Brass Corner Guard 72" x 2 1/2" x 2 1/2" x 90°



## Features:

- · Custom lengths, angles and wing sizes
- Available with 3/4" (19) radius
- Type Muntz brass
- Stock lengths: 4' (1219mm) & 8' (2438mm)

## **Mounting Options:**

Standard mounting
Adhesive:

Adhesive:

Construction adhesive supplied separately

 Optional mounting Standard Drilling:

Clearance holes for #8 fastener wood screw.

Countersunk

Drilling:

#8 x 1 1/4" (31.75mm) oval head wood screw supplied separately as required.







Tel: 800-516-4036 www.thecornerguardstore.com

Fax: 952-303-3773 sales@thecornerguardstore.com