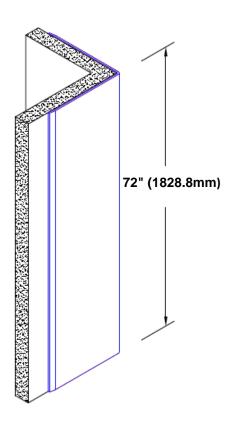

## Brass Corner Guard 72" x 3 1/2" x 3 1/2" x 90°

## Features:

- · Custom lengths, angles and wing sizes
- Available with 3/4" (19) radius
- Type Muntz brass
- Stock lengths: 4' (1219mm) & 8' (2438mm)