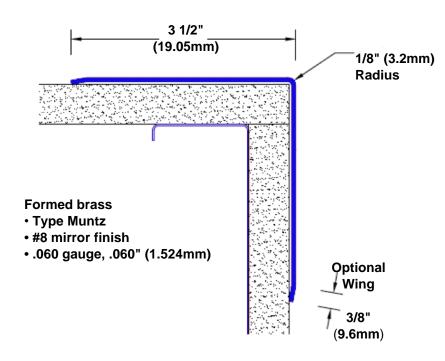

## Brass Corner Guard 72" x 3 1/2" x 3 1/2" x 90°

## Features:

- · Custom lengths, angles and wing sizes
- Available with 3/4" (19) radius
- Type Muntz brass
- Stock lengths: 4' (1219mm) & 8' (2438mm)