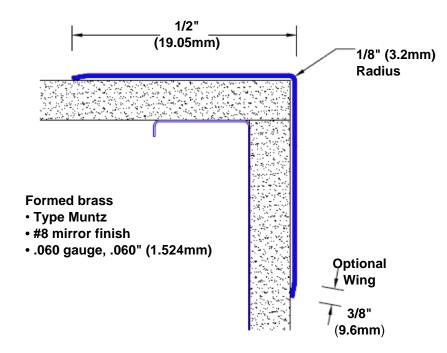

## Brass Corner Guard 84" x 1/2" x 1/2" x 90°

## Features:

- · Custom lengths, angles and wing sizes
- Available with 3/4" (19) radius
- Type Muntz brass
- Stock lengths: 4' (1219mm) & 8' (2438mm)