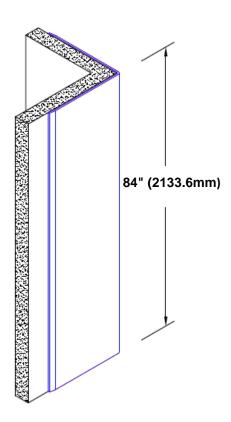

## **TheCornerGuardStore**

## Brass Corner Guard 84" x 1/2" x 1/2" x 90°



## Features:

- · Custom lengths, angles and wing sizes
- Available with 3/4" (19) radius
- Type Muntz brass
- Stock lengths: 4' (1219mm) & 8' (2438mm)

## **Mounting Options:**

Standard mounting
Adhesive:

Adhesive:

Construction adhesive supplied separately

 Optional mounting Standard Drilling:

Clearance holes for #8 fastener wood screw.

Countersunk

Drilling:

#8 x 1 1/4" (31.75mm) oval head wood screw supplied separately as required.







Tel: 800-516-4036

Fax: 952-303-3773

www.thecornerguardstore.com

sales@thecornerguardstore.com