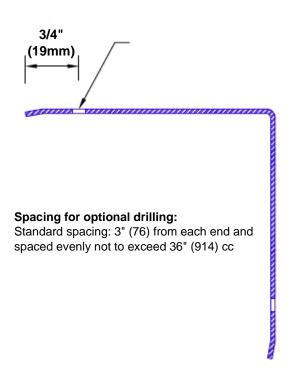

## **Mounting Options:**

 Standard mounting

Adhesive:

Construction adhesive supplied separately

 Optional mounting Standard Drilling:

> Clearance holes for #8 fastener wood screw.

Countersunk

Drilling:

#8 x 1 1/4" (31.75mm) oval head wood screw supplied separately as required.

Tel: 800-516-4036

www.thecornerguardstore.com

Fax: 952-303-3773 sales@thecornerguardstore.com