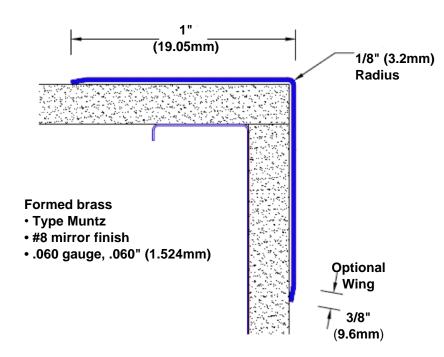

## **Brass Corner Guard** 84" x 1" x 1" x 90°

## Features:

- · Custom lengths, angles and wing sizes
- Available with 3/4" (19) radius
- Type Muntz brass
- Stock lengths: 4' (1219mm) & 8' (2438mm)