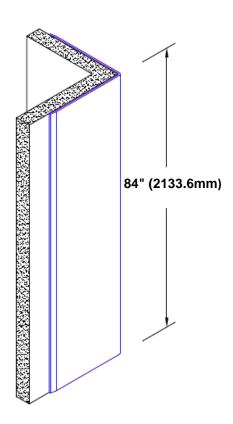

## **Brass Corner Guard** 84" x 1" x 1" x 90°

## Features:

- · Custom lengths, angles and wing sizes
- Available with 3/4" (19) radius
- Type Muntz brass
- Stock lengths: 4' (1219mm) & 8' (2438mm)