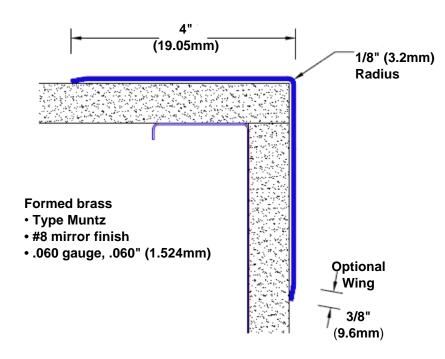

## **Brass Corner Guard** 84" x 4" x 4" x 90°

## Features:

- · Custom lengths, angles and wing sizes
- Available with 3/4" (19) radius
- Type Muntz brass
- Stock lengths: 4' (1219mm) & 8' (2438mm)