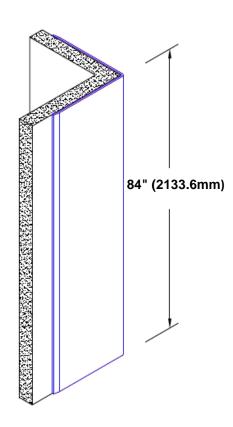

## **Brass Corner Guard** 84" x 4" x 4" x 90°

## Features:

- · Custom lengths, angles and wing sizes
- Available with 3/4" (19) radius
- Type Muntz brass
- Stock lengths: 4' (1219mm) & 8' (2438mm)