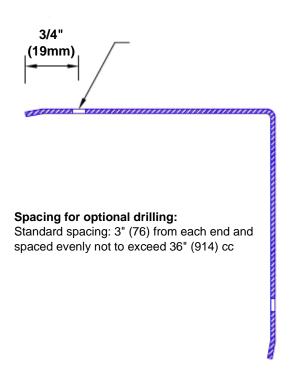

## **Mounting Options:**

 Standard mounting

Adhesive:

Construction adhesive supplied separately

 Optional mounting Standard Drilling:

> Clearance holes for #8 fastener wood screw.

Countersunk

Drilling:

#8 x 1 1/4" (31.75mm) oval head wood screw supplied separately as required.

Tel: 800-516-4036

www.thecornerguardstore.com Fax: 952-303-3773 sales@thecornerguardstore.com