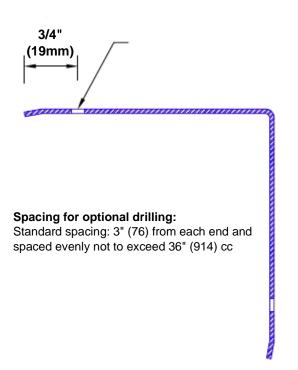

## Features:

- · Custom lengths, angles and wing sizes
- Available with 3/4" (19) radius
- Type Muntz brass
- Stock lengths: 4' (1219mm) & 8' (2438mm)

## **Mounting Options:**

Standard mounting
Adhosive:

Adhesive:

Construction adhesive supplied separately

 Optional mounting Standard Drilling:

ling: Clearance holes for #8

fastener wood screw.

Countersunk

Drilling:

#8 x 1 1/4" (31.75mm) oval head wood screw supplied separately as required.

Tel: 800-516-4036 Fax: 952-303-3773

www.thecornerguardstore.com

sales@thecornerguardstore.com