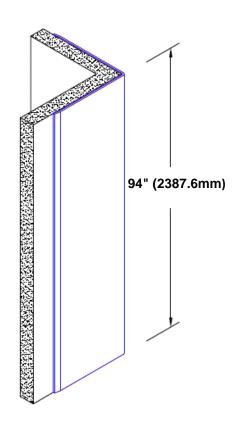

## Brass Corner Guard 94" x 4 1/2" x 4 1/2" x 90°

## Features:

- · Custom lengths, angles and wing sizes
- Available with 3/4" (19) radius
- Type Muntz brass
- Stock lengths: 4' (1219mm) & 8' (2438mm)