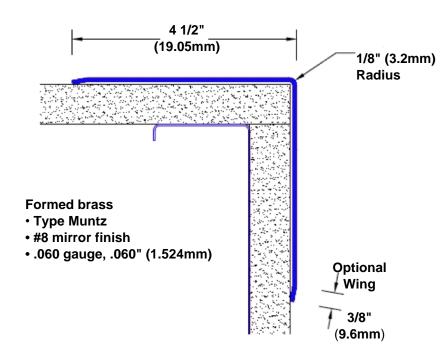

## Brass Corner Guard 94" x 4 1/2" x 4 1/2" x 90°

## Features:

- · Custom lengths, angles and wing sizes
- Available with 3/4" (19) radius
- Type Muntz brass
- Stock lengths: 4' (1219mm) & 8' (2438mm)