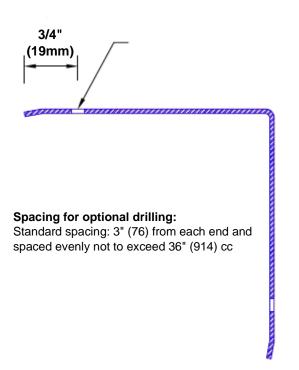

## **Mounting Options:**

Standard mounting
Adhosive:

Adhesive:

Construction adhesive supplied separately

 Optional mounting Standard Drilling:

Clearance holes for #8 fastener wood screw.

Countersunk

Drilling:

#8 x 1 1/4" (31.75mm) oval head wood screw supplied separately as required.

Tel: 800-516-4036 www.thecornerguardstore.com

Fax: 952-303-3773 sales@thecornerguardstore.com