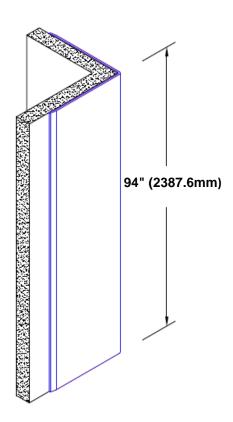

## Brass Corner Guard 94" x 4 1/2" x 4 1/2" x 90°

## Features:

- · Custom lengths, angles and wing sizes
- Available with 3/4" (19) radius
- Type Muntz brass
- Stock lengths: 4' (1219mm) & 8' (2438mm)