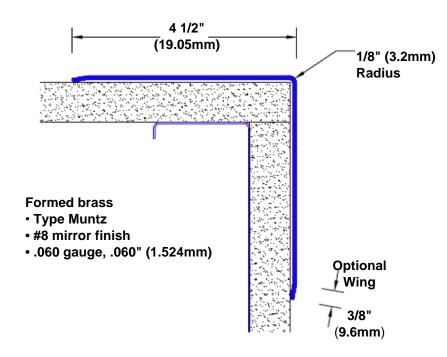

## Brass Corner Guard 94" x 4 1/2" x 4 1/2" x 90°

## Features:

- · Custom lengths, angles and wing sizes
- Available with 3/4" (19) radius
- Type Muntz brass
- Stock lengths: 4' (1219mm) & 8' (2438mm)

## **Mounting Options:**

Standard mounting
Adhosive:

Adhesive:

Construction adhesive supplied separately

 Optional mounting Standard Drilling:

Clearance holes for #8 fastener wood screw.

Countersunk

Drilling:

#8 x 1 1/4" (31.75mm) oval head wood screw supplied separately as required.

Tel: 800-516-4036 www.thecornerguardstore.com

Fax: 952-303-3773 sales@thecornerguardstore.com